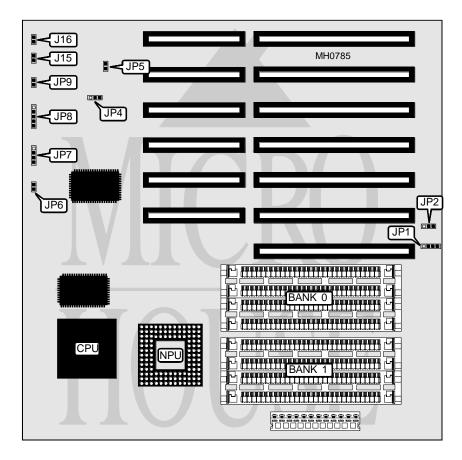

## MULTI-DIMENSION RESEARCH, INC. FM S386/25 (1/3 BABY AT)

80386DX **Processor Processor Speed** 25/33/40MHz **Chip Set** Symphony Max. Onboard DRAM 32MB Cache None **BIOS** AMI

220mm x 220mm **Dimensions** 

I/O Options None **NPU Options** 80387/3167

| CONNECTIONS      |          |                     |          |  |
|------------------|----------|---------------------|----------|--|
| Purpose          | Location | Purpose             | Location |  |
| Turbo switch     | J15      | Reset switch        | JP6      |  |
| Turbo LED        | J16      | Speaker             | JP7      |  |
| External battery | JP2      | Power LED & keylock | JP8      |  |

## MULTI-DIMENSION RESEARCH, INC. FM S386/25 (1/3 BABY AT)

 $\dots$  continued from previous page

| USER CONFIGURABLE SETTINGS          |        |                   |  |  |
|-------------------------------------|--------|-------------------|--|--|
| Function                            | Jumper | Position          |  |  |
| í Internal battery enabled          | JP1    | pins 1 & 2 closed |  |  |
| Internal battery disabled           | JP1    | pins 2 & 3 closed |  |  |
| í Factory configured - do not alter | JP4    | N/A               |  |  |
| í Monitor type select color         | JP5    | Closed            |  |  |
| Monitor type select monochrome      | JP5    | Open              |  |  |
| í ROM access select 1 wait state    | JP9    | Closed            |  |  |
| ROM access select 3 wait state      | JP9    | Open              |  |  |

| DRAM CONFIGURATION |              |              |  |  |
|--------------------|--------------|--------------|--|--|
| Size               | Bank 0       | Bank 1       |  |  |
| 1MB                | (4) 256K x 9 | NONE         |  |  |
| 2MB                | (4) 256K x 9 | (4) 256K x 9 |  |  |
| 4MB                | (4) 1M x 9   | NONE         |  |  |
| 5MB                | (4) 256K x 9 | (4) 1M x 9   |  |  |
| 8MB                | (4) 1M x 9   | (4) 1M x 9   |  |  |
| 16MB               | (4) 4M x 9   | NONE         |  |  |
| 17MB               | (4) 256K x 9 | (4) 4M x 9   |  |  |
| 20MB               | (4) 1M x 9   | (4) 4M x 9   |  |  |
| 32MB               | (4) 4M x 9   | (4) 4M x 9   |  |  |