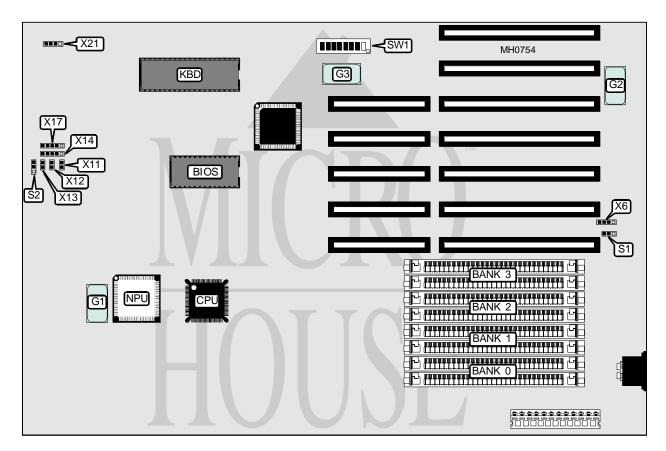

I/O Options None **NPU Options** 80387SX

| CONNECTIONS      |          |                     |          |  |  |  |
|------------------|----------|---------------------|----------|--|--|--|
| Purpose          | Location | Purpose             | Location |  |  |  |
| External battery | X6       | Power LED & keylock | X14      |  |  |  |
| Turbo LED        | X11      | Status display      | X17      |  |  |  |
| Reset switch     | X12      | Speaker             | X21      |  |  |  |
| Turbo switch     | X13      |                     |          |  |  |  |

## ARNOS INSTRUMENTS & COMPUTER SYSTEMS, INC. 386SX-16-20-25

. . . continued from previous page

| USER CONFIGURABLE SETTINGS                      |               |                   |  |  |
|-------------------------------------------------|---------------|-------------------|--|--|
| Function                                        | Jumper/Switch | Position          |  |  |
| í Battery installed < 5VDC                      | S1            | pins 1 & 2 closed |  |  |
| Battery installed > 5VDC                        | S1            | pins 2 & 3 closed |  |  |
| í CPU speed select switchable at keyboard       | S2            | pins 2 & 3 closed |  |  |
| CPU speed select switchable at turbo switch     | S2            | pins 1 & 2 closed |  |  |
| í Factory configured - do not alter             | SW1/1         | N/A               |  |  |
| í NPU enabled                                   | SW1/2         | Off               |  |  |
| NPU disabled                                    | SW1/2         | On                |  |  |
| í Normal CPU speed during floppy operations     | SW1/3         | Off               |  |  |
| Slow CPU speed to 8MHz during floppy operations | SW1/3         | On                |  |  |
| í Monitor type select monochrome                | SW1/4         | Off               |  |  |
| Monitor type select color                       | SW1/4         | On                |  |  |
| í Factory configured - do not alter             | SW1/5         | N/A               |  |  |

| DRAM CONFIGURATION |              |              |              |              |  |  |
|--------------------|--------------|--------------|--------------|--------------|--|--|
| Size               | Bank 0       | Bank 1       | Bank 2       | Bank 3       |  |  |
| 1MB                | (2) 256K x 9 | (2) 256K x 9 | NONE         | NONE         |  |  |
| 2MB                | (2) 256K x 9 |  |  |
| 2MB                | (2) 1M x 9   | NONE         | NONE         | NONE         |  |  |
| 4MB                | (2) 1M x 9   | (2) 1M x 9   | NONE         | NONE         |  |  |
| 6MB                | (2) 1M x 9   | (2) 1M x 9   | (2) 1M x 9   | NONE         |  |  |
| 8MB                | (2) 1M x 9   |  |  |

| DRAM SWITCH CONFIGURATION |             |       |       |       |  |  |
|---------------------------|-------------|-------|-------|-------|--|--|
| Size                      | Banks used  | SW1/6 | SW1/7 | SW1/8 |  |  |
| 1MB                       | 0 & 1       | On    | On    | On    |  |  |
| 2MB                       | 0, 1, 2 & 3 | On    | Off   | On    |  |  |
| 2MB                       | 0           | On    | Off   | Off   |  |  |
| 4MB                       | 0 & 1       | Off   | On    | On    |  |  |
| 6MB                       | 0, 1 & 2    | Off   | Off   | On    |  |  |
| 8MB                       | 0, 1, 2 & 3 | Off   | Off   | Off   |  |  |