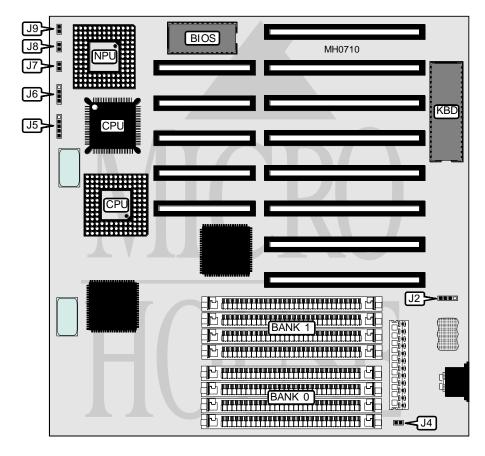

## **OPTI-386**

**Processor** 80386DX **Processor Speed** 25/33MHz OPTI Chip Set Max. Onboard DRAM 32MB Cache None **BIOS** AMI

**Dimensions** 220mm x 220mm

I/O Options None **NPU Options** 80387/3167

| CONNECTIONS                                                                                  |          |              |          |  |
|----------------------------------------------------------------------------------------------|----------|--------------|----------|--|
| Purpose                                                                                      | Location | Purpose      | Location |  |
| External battery                                                                             | J2       | Reset switch | J7       |  |
| Power LED & keylock                                                                          | J5       | Turbo switch | J8       |  |
| Speaker                                                                                      | J6       | Turbo LED    | J9       |  |
| Note: Board may have either the AMD surface mounted CPU or an Intel-type socketed 80386 CPU. |          |              |          |  |

## **DATAEXPERT CORPORATION** OPTI-386

. . . continued from previous page

| USER CONFIGURABLE SETTINGS                |        |          |  |  |
|-------------------------------------------|--------|----------|--|--|
| Function                                  | Jumper | Position |  |  |
| í Monitor type select color               | J4     | Closed   |  |  |
| Monitor type select monochrome            | J4     | Open     |  |  |
| Note: The location of J4 is unidentified. |        |          |  |  |