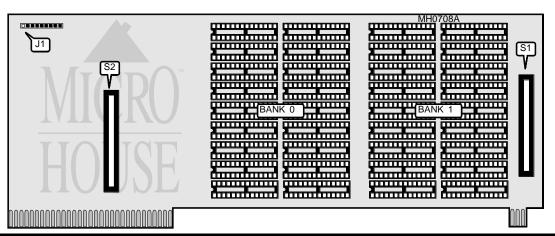

| CONNECTIONS                      |          |  |  |
|----------------------------------|----------|--|--|
| Purpose                          | Location |  |  |
| Proprietary external memory card | S1 & S2  |  |  |

| DRAM CONFIGURATION |            |            |  |  |  |
|--------------------|------------|------------|--|--|--|
| Size               | Bank 0     | Bank 1     |  |  |  |
| 1MB                | (36) 41256 | NONE       |  |  |  |
| 2MB                | (36) 41256 | (36) 41256 |  |  |  |