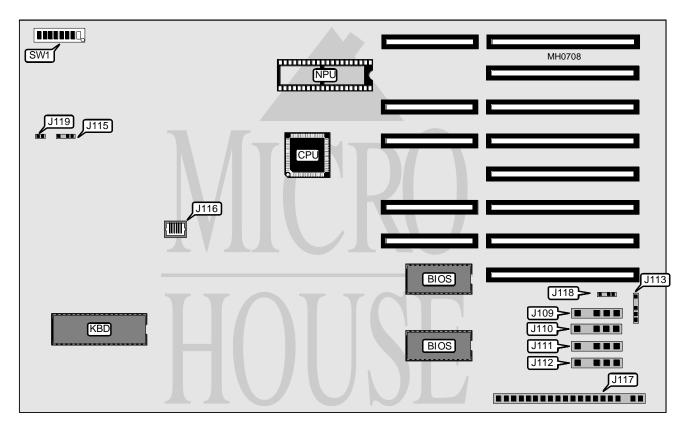

I/O Options Proprietary system memory card slot, proprietary external memory card slot (on system

memory card)

**NPU Options** 80287

| CONNECTIONS        |          |                                |          |  |  |  |
|--------------------|----------|--------------------------------|----------|--|--|--|
| Purpose            | Location | Purpose                        | Location |  |  |  |
| Fixed drive power  | J109     | Proprietary keyboard plug      | J116     |  |  |  |
| Tape backup power  | J110     | Main power                     | J117     |  |  |  |
| Floppy drive power | J111     | External battery               | J118     |  |  |  |
| Floppy drive power | J112     | Keylock                        | J119     |  |  |  |
| Monitor power      | J113     | Proprietary system memory card | S1       |  |  |  |
| Speaker            | J115     |                                |          |  |  |  |

## COMPAQ COMPUTER CORPORATION DESKPRO 386 (TYPE 'A')

. . . continued from previous page

| USER CONFIGURABLE SETTINGS                       |        |          |  |  |
|--------------------------------------------------|--------|----------|--|--|
| Function                                         | Switch | Position |  |  |
| í Fail-safe timer enabled                        | SW1/1  | On       |  |  |
| Fail-safe timer disabled                         | SW1/1  | Off      |  |  |
| í NPU enabled                                    | SW1/2  | On       |  |  |
| NPU disabled                                     | SW1/2  | Off      |  |  |
| í NPU type select 4MHz                           | SW1/3  | On       |  |  |
| NPU type select 8MHz                             | SW1/3  | Off      |  |  |
| í CPU speed at boot automatic                    | SW1/4  | On       |  |  |
| í CPU speed at boot high                         | SW1/4  | Off      |  |  |
| í Factory configured - do not alter              | SW1/5  | Off      |  |  |
| í Monitor type select dual-mode/color            | SW1/6  | On       |  |  |
| Monitor type select monochrome other than Compaq | SW1/6  | Off      |  |  |
| í Factory configured - do not alter              | SW1/7  | On       |  |  |
| í Factory configured - do not alter              | SW1/8  | On       |  |  |