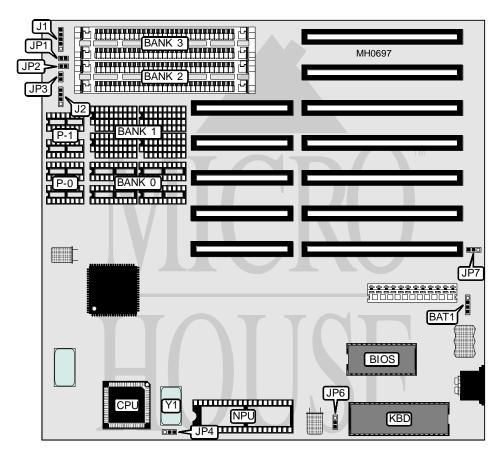

| CONNECTIONS         |          |                  |          |  |  |  |  |
|---------------------|----------|------------------|----------|--|--|--|--|
| Purpose             | Location | Purpose          | Location |  |  |  |  |
| Power LED & keylock | J1       | Reset switch     | JP2      |  |  |  |  |
| Speaker             | J2       | Turbo switch     | JP3      |  |  |  |  |
| Turbo LED           | JP1      | External battery | BAT1     |  |  |  |  |

## **BIOSTAR MICROTECH INTERNATIONAL CORPORATION** MB-1212C

. . . continued from previous page

| USER CONFIGURABLE SETTINGS                                  |        |                   |  |  |  |  |  |
|-------------------------------------------------------------|--------|-------------------|--|--|--|--|--|
| Function                                                    | Jumper | Position          |  |  |  |  |  |
| í NPU mode select synchronous with CPU                      | JP4    | pins 1 & 2 closed |  |  |  |  |  |
| NPU mode select synchronous with oscillator installed at Y1 | JP4    | pins 2 & 3 closed |  |  |  |  |  |
| í Monitor type select monochrome                            | JP6    | pins 1 & 2 closed |  |  |  |  |  |
| Monitor type select color                                   | JP6    | pins 2 & 3 closed |  |  |  |  |  |
| í Power good signal detect from board                       | JP7    | pins 2 & 3 closed |  |  |  |  |  |
| Power good signal detect from power supply                  | JP7    | pins 1 & 2 closed |  |  |  |  |  |

| DRAM CONFIGURATION |           |           |           |           |              |              |  |  |
|--------------------|-----------|-----------|-----------|-----------|--------------|--------------|--|--|
| Size               | Bank 0    | P-0       | Bank 1    | P-1       | Bank 2       | Bank 3       |  |  |
| 512KB              | (4) 44256 | (2) 41256 | NONE      | NONE      | NONE         | NONE         |  |  |
| 512KB              | NONE      | NONE      | NONE      | NONE      | (2) 256K x 9 | NONE         |  |  |
| 640KB              | (4) 44256 | (2) 41256 | (4) 4464  | (2) 4164  | NONE         | NONE         |  |  |
| 1MB                | (4) 44256 | (2) 41256 | (4) 44256 | (2) 41256 | NONE         | NONE         |  |  |
| 1MB                | NONE      | NONE      | NONE      | NONE      | (2) 256K x 9 | (2) 256K x 9 |  |  |
| 2MB                | NONE      | NONE      | NONE      | NONE      | (2) 1M x 9   | NONE         |  |  |
| 4MB                | NONE      | NONE      | NONE      | NONE      | (2) 1M x 9   | (2) 1M x 9   |  |  |