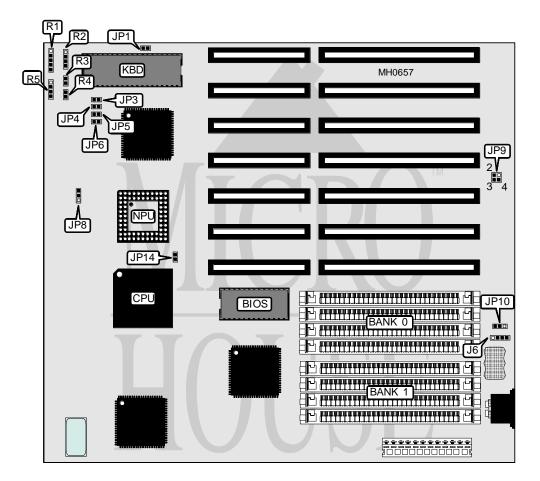

| CONNECTIONS         |          |              |          |  |
|---------------------|----------|--------------|----------|--|
| Purpose             | Location | Purpose      | Location |  |
| External battery    | JG       | Reset switch | R3       |  |
| Power LED & keylock | R1       | Turbo switch | R4       |  |
| Turbo LED           | R2       | Speaker      | R5       |  |

## BIOSTAR MICROTECH INTERNATIONAL CORPORATION MB-1325VT/1333VT (VER. 2)

... continued from previous page

| USER CONFIGURABLE SETTINGS     |        |                   |  |  |
|--------------------------------|--------|-------------------|--|--|
| Function                       | Jumper | Position          |  |  |
| í Monitor type select color    | JP1    | Closed            |  |  |
| Monitor type select monochrome | JP1    | Open              |  |  |
| í NPU type select 80387        | JP8    | pins 1 & 2 closed |  |  |
| NPU type select other          | JP8    | pins 2 & 3 closed |  |  |
| í CMOS memory normal operation | JP9    | pins 1 & 2 closed |  |  |
| CMOS memory clear              | JP9    | pins 3 & 4 closed |  |  |
| í Battery type select internal | JP10   | pins 1 & 2 closed |  |  |
| Battery type select external   | JP10   | pins 2 & 3 closed |  |  |
| í Pipeline mode disabled       | JP14   | Open              |  |  |
| Pipeline mode enabled          | JP14   | Closed            |  |  |

| DRAM CONFIGURATION |               |              |  |  |
|--------------------|---------------|--------------|--|--|
| Size               | Bank 0 Bank 1 |              |  |  |
| 1MB                | (4) 256K x 9  | NONE         |  |  |
| 2MB                | (4) 256K x 9  | (4) 256K x 9 |  |  |
| 4MB                | (4) 1M x 9    | NONE         |  |  |
| 5MB                | (4) 256K x 9  | (4) 1M x 9   |  |  |
| 8MB                | (4) 1M x 9    | (4) 1M x 9   |  |  |
| 16MB               | (4) 4M x 9    | NONE         |  |  |
| 17MB               | (4) 256K x 9  | (4) 4M x 9   |  |  |
| 20MB               | (4) 1M x 9    | (4) 4M x 9   |  |  |
| 32MB               | (4) 4M x 9    | (4) 4M x 9   |  |  |

| KEYBOARD CONFIGURATION   |        |        |        |        |  |
|--------------------------|--------|--------|--------|--------|--|
| Size                     | JP3    | JP4    | JP5    | JP6    |  |
| controller select pin 23 | Closed | Open   | Open   | Open   |  |
| controller select pin 24 | Open   | Closed | Open   | Open   |  |
| controller select pin 27 | Open   | Open   | Closed | Open   |  |
| controller select pin 32 | Open   | Open   | Open   | Closed |  |