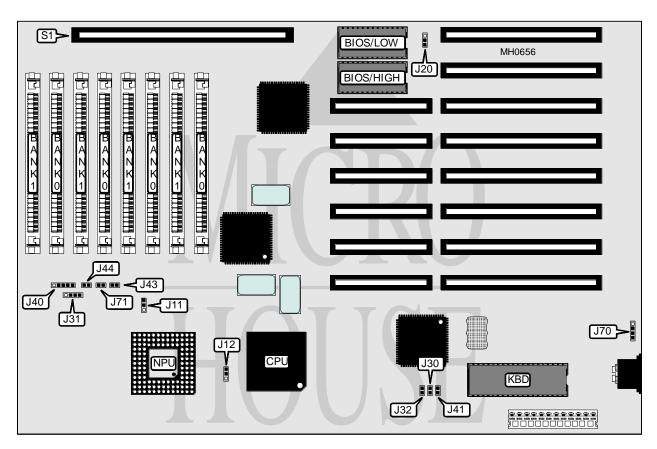

I/O Options 32-bit external memory card slot

**NPU Options** 80387/3167

| CONNECTIONS         |          |                             |          |  |  |
|---------------------|----------|-----------------------------|----------|--|--|
| Purpose             | Location | Purpose                     | Location |  |  |
| Speaker             | J31      | External battery            | J70      |  |  |
| Power LED & keylock | J40      | Reset switch                | J71      |  |  |
| Turbo switch        | J43      | 32-bit external memory card | S1       |  |  |
| Turbo LED           | J44      |                             |          |  |  |

## BIOSTAR MICROTECH INTERNATIONAL CORPORATION MB-1325V/1333V

. . . continued from previous page

| USER CONFIGURABLE SETTINGS          |        |                   |  |  |
|-------------------------------------|--------|-------------------|--|--|
| Function                            | Jumper | Position          |  |  |
| í NPU disabled                      | J11    | pins 2 & 3 closed |  |  |
| NPU enabled                         | J11    | pins 1 & 2 closed |  |  |
| í Pipeline mode disabled            | J12    | pins 1 & 2 closed |  |  |
| Pipeline mode enabled               | J12    | pins 2 & 3 closed |  |  |
| í BIOS type select 27256            | J20    | pins 2 & 3 closed |  |  |
| BIOS type select 27128              | J20    | pins 1 & 2 closed |  |  |
| í Factory configured - do not alter | J30    | Closed            |  |  |
| í Factory configured - do not alter | J32    | Open              |  |  |
| í Monitor type select color         | J41    | Closed            |  |  |
| Monitor type select monochrome      | J41    | Open              |  |  |