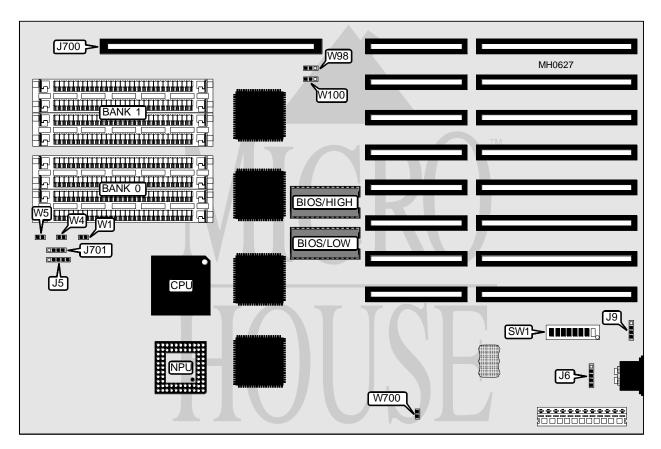

**NPU Options** 80387

| CONNECTIONS         |          |                             |          |  |  |
|---------------------|----------|-----------------------------|----------|--|--|
| Purpose             | Location | Purpose                     | Location |  |  |
| Power LED & keylock | J5       | Turbo LED                   | W4       |  |  |
| External keyboard   | J6       | Turbo switch                | W5       |  |  |
| External battery    | J9       | 32-bit external memory card | J700     |  |  |
| Reset switch        | W1       | Speaker                     | J701     |  |  |

## MICRONICS COMPUTERS, INC. 80386 ASIC

. . . continued from previous page

| USER CONFIGURABLE SETTINGS                            |               |          |  |  |
|-------------------------------------------------------|---------------|----------|--|--|
| Function                                              | Jumper/Switch | Position |  |  |
| í Factory configured - do not alter                   | SW1/1         | Off      |  |  |
| í NPU disabled                                        | SW1/2         | Off      |  |  |
| NPU enabled                                           | SW1/2         | On       |  |  |
| í Factory configured - do not alter                   | SW1/3         | Off      |  |  |
| í Shadow BIOS disabled                                | SW1/4         | Off      |  |  |
| Shadow BIOS enabled                                   | SW1/4         | On       |  |  |
| í Factory configured - do not alter                   | SW1/5         | Off      |  |  |
| í Monitor type select monochrome                      | SW1/6         | Off      |  |  |
| Monitor type select color                             | SW1/6         | On       |  |  |
| í Factory configured - do not alter                   | SW1/7         | Off      |  |  |
| í Factory configured - do not alter                   | SW1/8         | Off      |  |  |
| í External memory card select normal operation        | W700          | Open     |  |  |
| External memory card select extended memory over 15MB | W700          | Closed   |  |  |