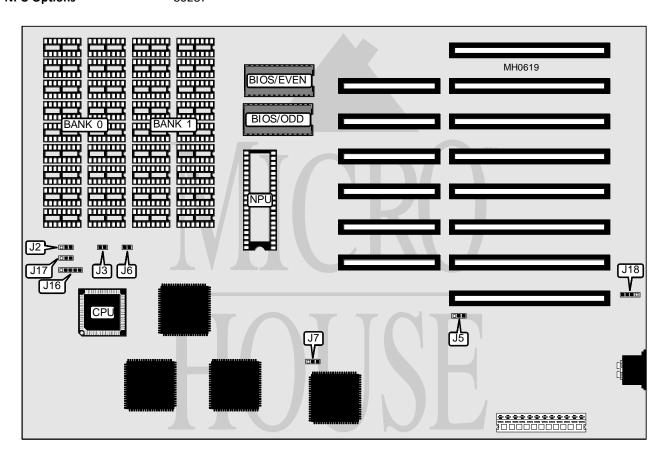

| CONNECTIONS         |          |                  |          |  |  |
|---------------------|----------|------------------|----------|--|--|
| Purpose             | Location | Purpose          | Location |  |  |
| Turbo LED           | J3       | Speaker          | J17      |  |  |
| Reset switch        | J6       | External battery | J18      |  |  |
| Power LED & keylock | J16      |                  |          |  |  |

## ELT 286B (MODEL 160B, 120B)

 $\dots$  continued from previous page

| USER CONFIGURABLE SETTINGS                |        |                   |  |  |
|-------------------------------------------|--------|-------------------|--|--|
| Function                                  | Jumper | Position          |  |  |
| í CPU speed select switchable at keyboard | J2     | pins 1 & 2 closed |  |  |
| CPU speed select forced high              | J2     | pins 2 & 3 closed |  |  |
| í Monitor type select color               | J5     | pins 1 & 2 closed |  |  |
| Monitor type select monochrome            | J5     | pins 2 & 3 closed |  |  |
| í Reset select normal                     | J7     | pins 1 & 2 closed |  |  |
| Reset select for chip register setup      | J7     | pins 2 & 3 closed |  |  |

| DRAM CONFIGURATION |               |             |             |  |  |
|--------------------|---------------|-------------|-------------|--|--|
| Size               | EMS range     | Bank 0      | Bank 1      |  |  |
| 512KB              | NONE          | (18) 41256  | NONE        |  |  |
| 640KB              | NONE          | (18) 41256  | (18) 4164   |  |  |
| 1MB                | 1MBto 1.384MB | (18) 41256  | (18) 41256  |  |  |
| 2MB                | 1MBto 2MB     | (18) 411000 | NONE        |  |  |
| 4MB                | 1MBto 4MB     | (18) 411000 | (18) 411000 |  |  |