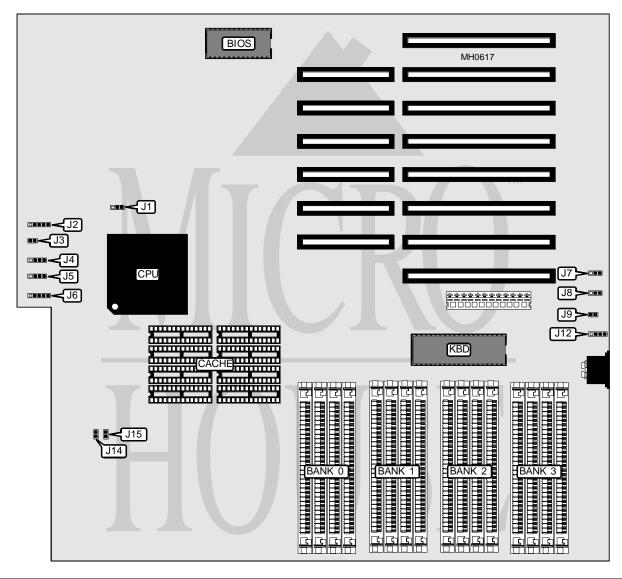

## 486-25/33TC

80486DX **Processor Processor Speed** 25/33MHz **Chip Set ETEQ** Max. Onboard DRAM 16MB Cache 64KB **BIOS** AMI

**Dimensions** 330mm x 304mm

I/O Options None **NPU Options** None

| CONNECTIONS                 |          |                     |          |  |  |  |
|-----------------------------|----------|---------------------|----------|--|--|--|
| Purpose                     | Location | Purpose             | Location |  |  |  |
| External keyboard connector | J2       | Speaker             | J5       |  |  |  |
| Reset switch                | J3 & J9  | Power LED & keylock | J6       |  |  |  |
| CPU clock display           | J4       | External battery    | J12      |  |  |  |

## DIAMOND FLOWER, INC. 486-25/33TC

. . . continued from previous page

| USER CONFIGURABLE SETTINGS                   |        |                   |  |  |
|----------------------------------------------|--------|-------------------|--|--|
| Function                                     | Jumper | Position          |  |  |
| í External cache enabled                     | J1     | pins 1 & 2 closed |  |  |
| External cache disabled                      | J1     | pins 2 & 3 closed |  |  |
| í Monitor type select monochrome             | J7     | pins 1 & 2 closed |  |  |
| Monitor type select color                    | J7     | pins 2 & 3 closed |  |  |
| í External battery enabled                   | J8     | pins 1 & 2 closed |  |  |
| External battery disabled                    | J8     | pins 2 & 3 closed |  |  |
| Note: Cache sockets must be fully populated. |        |                   |  |  |

| DRAM JUMPER CONFIGURATION |        |        |  |  |  |  |
|---------------------------|--------|--------|--|--|--|--|
| Size                      | J14    | J15    |  |  |  |  |
| 4MB                       | closed | closed |  |  |  |  |
| 8MB                       | open   | closed |  |  |  |  |
| 12MB                      | closed | open   |  |  |  |  |
| 16MB                      | open   | open   |  |  |  |  |

| DRAM CONFIGURATION |            |            |            |            |  |
|--------------------|------------|------------|------------|------------|--|
| Size               | Bank 0     | Bank 1     | Bank 2     | Bank 3     |  |
| 4MB                | (4) 1M x 9 | NONE       | NONE       | NONE       |  |
| 8MB                | (4) 1M x 9 | (4) 1M x 9 | NONE       | NONE       |  |
| 12MB               | (4) 1M x 9 | (4) 1M x 9 | (4) 1M x 9 | NONE       |  |
| 16MB               | (4) 1M x 9 |  |