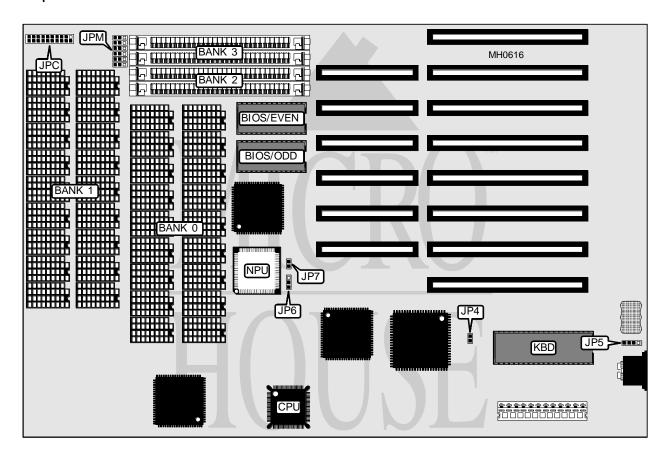

| CONNECTIONS         |                 |              |                  |  |  |
|---------------------|-----------------|--------------|------------------|--|--|
| Purpose             | Location        | Purpose      | Location         |  |  |
| External battery    | JP5             | Turbo LED    | JPC pins 12 & 13 |  |  |
| Power LED & keylock | JPC pins 1 - 5  | Turbo switch | JPC pins 15 - 17 |  |  |
| Speaker             | JPC pins 7 - 10 | Reset switch | JPC pins 19 & 20 |  |  |

## UNIDENTIFIED NEAT-P9

. . . continued from previous page

| USER CONFIGURABLE SETTINGS          |        |                   |  |  |
|-------------------------------------|--------|-------------------|--|--|
| Function                            | Jumper | Position          |  |  |
| í Factory configured - do not alter | JP1    | N/A               |  |  |
| í Factory configured - do not alter | JP2    | N/A               |  |  |
| í Factory configured - do not alter | JP3    | N/A               |  |  |
| í Monitor type select color         | JP4    | Closed            |  |  |
| Monitor type select monochrome      | JP4    | Open              |  |  |
| Battery type select external        | JP5    | Closed            |  |  |
| Battery type select internal        | JP5    | pins 2 & 3 closed |  |  |
| DRAM type select DIP only           | JPM    | pins 1 & 2 closed |  |  |
| DRAM type select DIP and SIMM       | JPM    | pins 2 & 3 closed |  |  |

| DRAM CONFIGURATION |             |             |              |              |  |
|--------------------|-------------|-------------|--------------|--------------|--|
| Size               | Bank 0      | Bank 1      | Bank 2       | Bank 3       |  |
| 1MB                | (18) 41256  | (18) 41256  | NONE         | NONE         |  |
| 1MB                | NONE        | NONE        | (2) 256K x 9 | (2) 256K x 9 |  |
| 2MB                | (18) 41256  | (18) 41256  | (2) 256K x 9 | (2) 256K x 9 |  |
| 4MB                | (18) 411000 | (18) 411000 | NONE         | NONE         |  |
| 4MB                | NONE        | NONE        | (2) 1M x 9   | (2) 1M x 9   |  |
| 5MB                | (18) 41256  | (18) 41256  | (2) 1M x 9   | (2) 1M x 9   |  |
| 8MB                | (18) 411000 | (18) 411000 | (2) 1M x 9   | (2) 1M x 9   |  |

| NPU CONFIGURATION |                   |        |  |  |
|-------------------|-------------------|--------|--|--|
| Setting           | JP6               | JP7    |  |  |
| Disabled          | pins 1 & 2 closed | Closed |  |  |
| Enabled           | pins 2 & 3 closed | Open   |  |  |