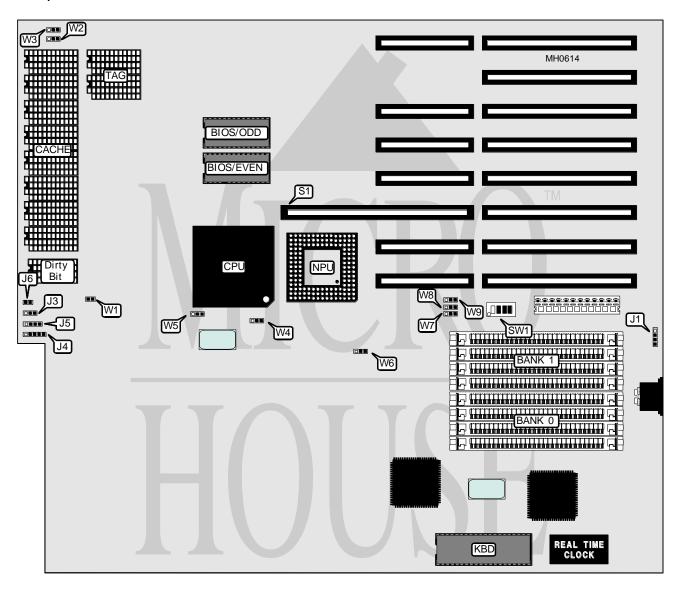

## HYUNDAI ELECTRONICS, INC. SUPER 486/331

**Processor** 80486DX **Processor Speed** 33MHz **Chip Set** VLSI Max. Onboard DRAM 8MB Cache 64/256KB **BIOS** Phoenix

**Dimensions** 350mm x 304mm

I/O Options 32-bit external memory card slot

**NPU Options** 4167

Continued on next page . . .

## HYUNDAI ELECTRONICS, INC. SUPER 486/331

 $\dots$  continued from previous page

| CONNECTIONS      |          |                             |          |
|------------------|----------|-----------------------------|----------|
| Purpose          | Location | Purpose                     | Location |
| External battery | J1       | Speaker                     | J5       |
| Keylock          | J3       | Reset switch                | J6       |
| Power LED        | J4       | 32-bit external memory card | S1       |

| USER CONFIGURABLE SETTINGS                                                                       |        |                   |
|--------------------------------------------------------------------------------------------------|--------|-------------------|
| Function                                                                                         | Jumper | Position          |
| í Factory configured - do not alter                                                              | W1     | N/A               |
| í Factory configured - do not alter                                                              | W4     | pins 1 & 2 closed |
| í Factory configured - do not alter                                                              | W5     | pins 2 & 3 closed |
| í CPU speed switchable from keyboard                                                             | W6     | pins 2 & 3 closed |
| CPU speed select slow                                                                            | W6     | pins 1 & 2 closed |
| CPU speed select fast                                                                            | W6     | Open              |
| í Monitor type select monochrome                                                                 | W7     | Closed            |
| Monitor type select color                                                                        | W7     | Open              |
| í Factory configured - do not alter                                                              | W8     | pins 1 & 2 closed |
| í Factory configured - do not alter                                                              | W9     | pins 1 & 2 closed |
| Note: Hyundai warns that W6 should not be altered from the factory setting of pins 2 & 3 closed. |        |                   |

| DRAM CONFIGURATION                                                               |            |            |            |            |
|----------------------------------------------------------------------------------|------------|------------|------------|------------|
| Size                                                                             | Bank 0     | Bank 1     | Bank 2     | Bank 3     |
| 4MB                                                                              | (4) 1M x 9 | NONE       | NONE       | NONE       |
| 8MB                                                                              | (4) 1M x 9 | (4) 1M x 9 | NONE       | NONE       |
| 12MB                                                                             | (4) 1M x 9 | (4) 1M x 9 | (4) 1M x 9 | NONE       |
| 16MB                                                                             | (4) 1M x 9 |
| Note: Banks 2 & 3 are used when a proprietary external memory card is installed. |            |            |            |            |

| DRAM SWITCH CONFIGURATION |       |       |       |       |
|---------------------------|-------|-------|-------|-------|
| Size                      | SW1/1 | SW1/2 | SW1/3 | SW1/4 |
| 4MB                       | On    | On    | On    | On    |
| 8MB                       | Off   | On    | On    | Off   |
| 12MB                      | Off   | On    | Off   | On    |
| 16MB                      | Off   | On    | Off   | Off   |

| CACHE CONFIGURATION |             |             |             |  |
|---------------------|-------------|-------------|-------------|--|
| Size                | Bank 0      | TAG         | Dirty Bit   |  |
| 64KB                | (8) 16K x 4 | (2) 16K x 4 | (1) 16K x 1 |  |
| 256KB               | (8) 64K x 4 | (2) 64K x 4 | (1) 64K x 1 |  |

| CACHE JUMPER CONFIGURATION |                   |                   |  |
|----------------------------|-------------------|-------------------|--|
| Size W2 W3                 |                   |                   |  |
| 64KB                       | pins 1 & 2 closed | pins 1 & 2 closed |  |
| 256KB                      | pins 2 & 3 closed | pins 2 & 3 closed |  |