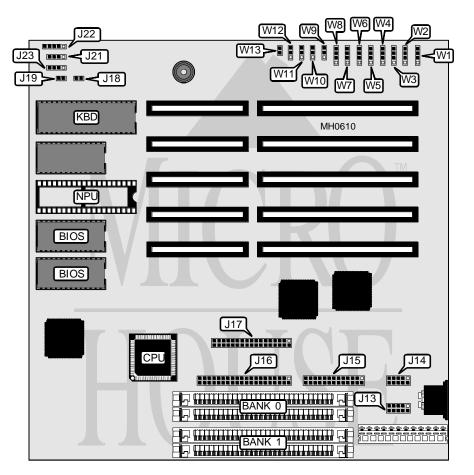

| CONNECTIONS            |          |                     |                |  |
|------------------------|----------|---------------------|----------------|--|
| Purpose                | Location | Purpose             | Location       |  |
| Serial port 1          | J13      | Reset switch        | J19            |  |
| Serial port 2          | J14      | Speaker             | J21            |  |
| Parallel port          | J15      | Power LED & keylock | J22            |  |
| IDE interface          | J16      | Turbo switch        | J23 pins 3 & 4 |  |
| Floppy drive interface | J17      | Turbo LED           | J23 pins 1 & 2 |  |
| IDE interface LED      | J18      |                     |                |  |

## DEICO ELECTRONICS, INC. 286-MIDGET

. . . continued from previous page

| USER CONFIGURABLE SETTINGS          |        |                   |  |  |
|-------------------------------------|--------|-------------------|--|--|
| Function                            | Jumper | Position          |  |  |
| í Parallel port (J15) select LPT1   | W1     | pins 1 & 2 closed |  |  |
| Parallel port (J15) select LPT2     | W1     | pins 2 & 3 closed |  |  |
| Parallel port (J15) disabled        | W1     | pins 3 & 4 closed |  |  |
| í Serial port 1 (J13) select COM1   | W2     | pins 1 & 2 closed |  |  |
| Serial port 1 (J13) select COM3     | W2     | pins 2 & 3 closed |  |  |
| Serial port 1 (J13) disabled        | W2     | pins 3 & 4 closed |  |  |
| í Serial port 2 (J14) select COM1   | W3     | pins 1 & 2 closed |  |  |
| Serial port 2 (J14) select COM3     | W3     | pins 2 & 3 closed |  |  |
| Serial port 2 (J14) disabled        | W3     | pins 3 & 4 closed |  |  |
| í Parallel port (J15) select IRQ7   | W4     | pins 1 & 2 closed |  |  |
| Parallel port (J15) select IRQ5     | W4     | pins 2 & 3 closed |  |  |
| Parallel port (J15) select disabled | W4     | pins 3 & 4 closed |  |  |
| IRQ3 select serial port 1 (J13)     | W5     | pins 2 & 3 closed |  |  |
| í IRQ3 select serial port 2 (J14)   | W5     | pins 1 & 2 closed |  |  |
| IRQ3 disabled                       | W5     | pins 3 & 4 closed |  |  |
| í IRQ4 select serial port 1 (J13)   | W6     | pins 2 & 3 closed |  |  |
| IRQ4 select serial port 2 (J14)     | W6     | pins 1 & 2 closed |  |  |
| IRQ4 disabled                       | W6     | pins 3 & 4 closed |  |  |
| IRQ5 select serial port 1 (J13)     | W7     | pins 2 & 3 closed |  |  |
| IRQ5 select serial port 2 (J14)     | W7     | pins 1 & 2 closed |  |  |
| í IRQ5 disabled                     | W7     | pins 3 & 4 closed |  |  |
| IRQ9 select serial port 1 (J13)     | W8     | pins 2 & 3 closed |  |  |
| IRQ9 select serial port 2 (J14)     | W8     | pins 1 & 2 closed |  |  |
| í IRQ9 disabled                     | W8     | pins 3 & 4 closed |  |  |
| í Floppy drive interface enabled    | W9     | pins 1 & 2 closed |  |  |
| Floppy drive interface disabled     | W9     | pins 2 & 3 closed |  |  |
| í IDE interface enabled             | W10    | pins 1 & 2 closed |  |  |
| IDE interface disabled              | W10    | pins 2 & 3 closed |  |  |
| í Monitor type select color         | W11    | pins 1 & 2 closed |  |  |
| Monitor type select monochrome      | W11    | pins 2 & 3 closed |  |  |
| í Internal speaker enabled          | W12    | pins 1 & 2 closed |  |  |
| External speaker enabled            | W12    | pins 2 & 3 closed |  |  |
| í Factory configured - do not alter | W13    | Open              |  |  |