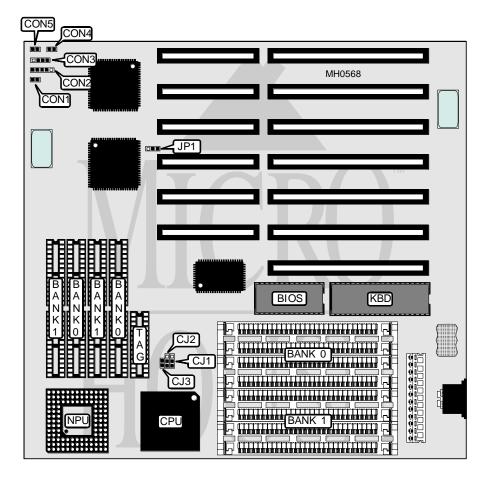

## ASUS COMPUTER INTERNATIONAL I S A - 3 8 6 U 3

| Processor         | 80386DX       |
|-------------------|---------------|
| Processor Speed   | 25/33/40MHz   |
| Chip Set          | UMC           |
| Max. Onboard DRAM | 32MB          |
| Cache             | 64/128/256KB  |
| BIOS              | AMI           |
| Dimensions        | 221mm x 234mm |
| I/O Options       | None          |
| NPU Options       | 80387/3167    |
|                   |               |

| CONNECTIONS         |          |              |          |
|---------------------|----------|--------------|----------|
| Purpose             | Location | Purpose      | Location |
| Turbo LED           | CON1     | Turbo switch | CON4     |
| Power LED & Keylock | CON2     | Reset switch | CON5     |
| Speaker             | CON3     |              |          |

## ASUS COMPUTER INTERNATIONAL I S A - 3 8 6 U 3

... continued from previous page

| USER CONFIGURABLE SETTINGS |        |                   |  |
|----------------------------|--------|-------------------|--|
| Function                   | Jumper | Position          |  |
| í NPU select 3167 or none  | JP1    | pins 1 & 2 closed |  |
| NPU select 80387           | JP1    | pins 2 & 3 closed |  |

|      | DRAM CONFIGURATION |              |
|------|--------------------|--------------|
| Size | Bank 0             | Bank 1       |
| 1MB  | (4) 256K x 9       | NONE         |
| 2MB  | (4) 256K x 9       | (4) 256K x 9 |
| 4MB  | (4) 1M x 9         | NONE         |
| 5MB  | (4) 256K x 9       | (4) 1M x 9   |
| 8MB  | (4) 1M x 9         | (4) 1M x 9   |
| 16MB | (4) 4M x 9         | NONE         |
| 20MB | (4) 1M x 9         | (4) 4M x 9   |
| 32MB | (4) 4M x 9         | (4) 4M x 9   |

| CACHE CONFIGURATION |             |             |             |
|---------------------|-------------|-------------|-------------|
| Size                | Bank 0      | Bank 1      | TAG         |
| 64KB                | (4) 8K x 8  | (4) 8K x 8  | (1) 8K x 8  |
| 128KB               | (4) 32K x 8 | NONE        | (1) 8K x 8  |
| 256KB               | (4) 32K x 8 | (4) 32K x 8 | (1) 32K x 8 |

| CACHE JUMPER CONFIGURATION |                   |                   |        |
|----------------------------|-------------------|-------------------|--------|
| Size                       | CJ1               | CJ2               | CJ3    |
| 64KB                       | pins 2 & 3 closed | pins 2 & 3 closed | Open   |
| 128KB                      | pins 1 & 2 closed | Open              | Closed |
| 256KB                      | pins 1 & 2 closed | pins 1 & 2 closed | Open   |