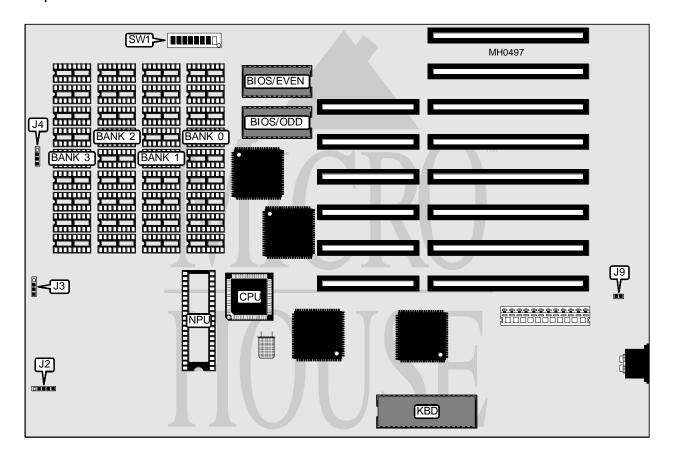

| CONNECTIONS         |          |                  |          |  |  |
|---------------------|----------|------------------|----------|--|--|
| Purpose             | Location | Purpose          | Location |  |  |
| Power LED & keylock | J2       | External battery | J4       |  |  |
| Speaker             | J3       | Reset switch     | J9       |  |  |

## PC'S LIMITED, INC. 28608L/AT122

. . . continued from previous page

| USER CONFIGURABLE SETTINGS                          |        |          |  |  |
|-----------------------------------------------------|--------|----------|--|--|
| Function                                            | Switch | Position |  |  |
| í Monitor type select color                         | SW1/1  | On       |  |  |
| Monitor type select monochrome                      | SW1/1  | Off      |  |  |
| í Green display LED indicates CPU speed (on = fast) | SW1/2  | On       |  |  |
| Green display LED indicates power on                | SW1/2  | Off      |  |  |
| í BIOS type select 27256                            | SW1/3  | On       |  |  |
| BIOS type select 27128                              | SW1/3  | Off      |  |  |
| í Factory configured - do not alter                 | SW1/4  | Off      |  |  |
| í Factory configured - do not alter                 | SW1/5  | Off      |  |  |
| í 1024 DRAM split as 512K base, 512K extended       | SW1/6  | Off      |  |  |
| 1024 DRAM split as 640K base, 384K extended         | SW1/6  | On       |  |  |

| DRAM CONFIGURATION |           |           |           |           |  |
|--------------------|-----------|-----------|-----------|-----------|--|
| Size               | Bank 0    | Bank 1    | Bank 2    | Bank 3    |  |
| 256KB              | (9) 41256 | NONE      | NONE      | NONE      |  |
| 512KB              | (9) 41256 | (9) 41256 | NONE      | NONE      |  |
| 640KB              | (9) 41256 | (9) 41256 | (9) 4164  | (9) 4164  |  |
| 1MB                | (9) 41256 | (9) 41256 | (9) 41256 | (9) 41256 |  |

| DRAM SWITCH CONFIGURATION |       |       |  |  |  |
|---------------------------|-------|-------|--|--|--|
| Size                      | SW1/7 | SW1/8 |  |  |  |
| 256KB                     | On    | Off   |  |  |  |
| 512KB                     | On    | open  |  |  |  |
| 640KB                     | Off   | Off   |  |  |  |
| 1MB                       | Off   | open  |  |  |  |