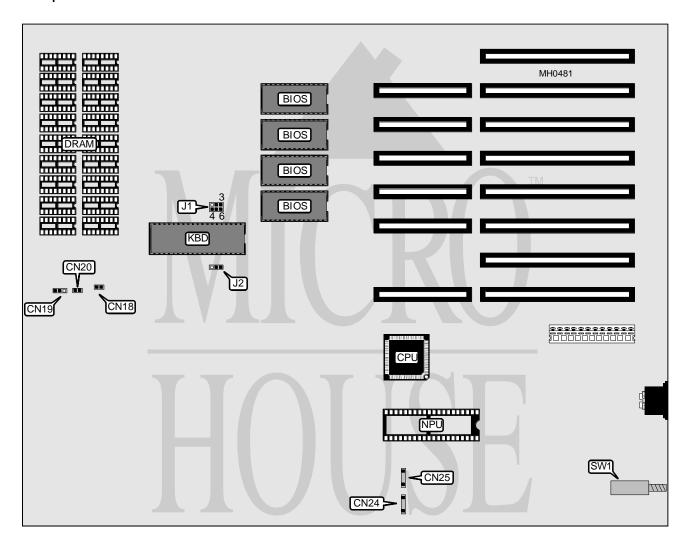

| CONNECTIONS |          |                  |             |  |
|-------------|----------|------------------|-------------|--|
| Purpose     | Location | Purpose          | Location    |  |
| Turbo LED   | CN18     | External battery | CN24 & CN25 |  |
| Power LED   | CN19     | Turbo switch     | SW1         |  |
| Speaker     | CN20     |                  |             |  |

## SANYO BUSINESS SYSTEMS CORPORATION MBC-990/MBC-995

 $\dots$  continued from previous page

| USER CONFIGURABLE SETTINGS                          |        |                          |  |  |
|-----------------------------------------------------|--------|--------------------------|--|--|
| Function                                            | Jumper | Position                 |  |  |
| í BIOS type select 27128                            | J1     | 1 & 4 closed             |  |  |
| BIOS type select 27256                              | J1     | pins 2 & 5, 3 & 6 closed |  |  |
| Display board installed select RGB (SAT-110)        | J2     | pins 1 & 2 closed        |  |  |
| Display board installed select Monochrome (SAT-140) | J2     | pins 2 & 3 closed        |  |  |

| DRAM CONFIGURATION |            |  |  |
|--------------------|------------|--|--|
| Size               | Bank 0     |  |  |
| 512KB              | (18) 41256 |  |  |