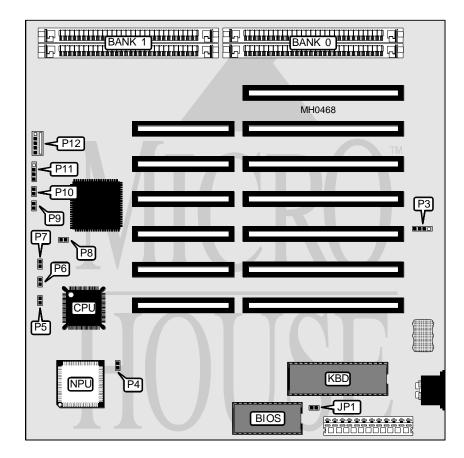

803865X 16/20MHz 5ARC 16MB None AMI 220mm x 220mm None 803875X

| CONNECTIONS      |          |                     |          |  |  |
|------------------|----------|---------------------|----------|--|--|
| Purpose          | Location | Purpose             | Location |  |  |
| External battery | Р3       | Reset switch        | P10      |  |  |
| Turbo LED        | P8       | Speaker             | P11      |  |  |
| Turbo switch     | Р9       | Power LED & keylock | P12      |  |  |

## UNIDENTIFIED C - 3 1 6 9 / C - 3 2 0 9

... continued from previous page

| USER CONFIGURABLE SETTINGS             |        |          |  |  |
|----------------------------------------|--------|----------|--|--|
| Function                               | Jumper | Position |  |  |
| í Monitor type select color            | JP1    | Closed   |  |  |
| Monitor type select monochrome         | JP1    | Open     |  |  |
| í NPU disabled                         | P4     | Closed   |  |  |
| NPU enabled                            | P4     | Open     |  |  |
| í DRAM mode select row/column          | P5     | Closed   |  |  |
| DRAM mode select page                  | P5     | Open     |  |  |
| í Parity disabled                      | P6     | Closed   |  |  |
| Parity enabled                         | P6     | Open     |  |  |
| í DRAM wait state select 0 wait states | P7     | Open     |  |  |
| DRAM wait state select 1 wait state    | P7     | Closed   |  |  |