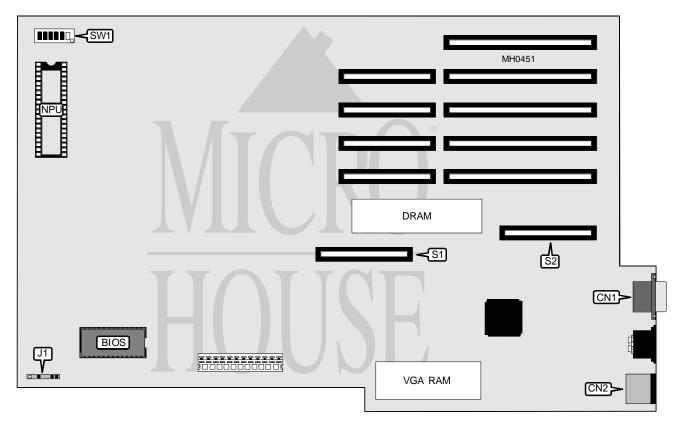

## HEWLETT-PACKARD COMPANY HP VECTRA 286/12 PC

| Processor         | 80286                                                                     |
|-------------------|---------------------------------------------------------------------------|
| Processor speed   | 12MHz                                                                     |
| Chip Set          | Unidentified                                                              |
| Max. Onboard DRAM | 1MB                                                                       |
| BIOS              | Unidentified                                                              |
| Cache             | None                                                                      |
| Dimensions        | 330mm x 218mm                                                             |
| I/O Options       | 16-bit external memory card slot, VGA port, VGA expansion slot, bus mouse |
| NPU Options       | 80287                                                                     |
|                   |                                                                           |

| CONNECTIONS         |          |                             |          |  |  |
|---------------------|----------|-----------------------------|----------|--|--|
| Purpose             | Location | Purpose                     | Location |  |  |
| Power LED & Keylock | J1       | 16-bit external memory card | S1       |  |  |
| VGA port            | CN1      | VGA expansion card          | S2       |  |  |
| Bus mouse           | CN2      |                             |          |  |  |

## HEWLETT-PACKARD COMPANY HP VECTRA 286/12 PC

... continued from previous page

| USER CONFIGURABLE SETTINGS               |        |          |  |  |
|------------------------------------------|--------|----------|--|--|
| Function                                 | Switch | Position |  |  |
| í Video interrupt IRQ9 enabled           | SW1/1  | Off      |  |  |
| Video interrupt IRQ9 disabled            | SW1/1  | On       |  |  |
| í On board VGA port enabled              | SW1/2  | Off      |  |  |
| On board VGA port disabled               | SW1/2  | On       |  |  |
| í Bus mouse enabled                      | SW1/3  | Off      |  |  |
| Bus mouse disabled                       | SW1/3  | On       |  |  |
| í Power-on password enabled              | SW1/4  | Off      |  |  |
| Power-on password disabled               | SW1/4  | On       |  |  |
| í Optional ROM (on memory board) enabled | SW1/5  | Off      |  |  |
| Optional ROM (on memory board) disabled  | SW1/5  | On       |  |  |
| í Factory configured - do not alter      | SW1/6  | Off      |  |  |