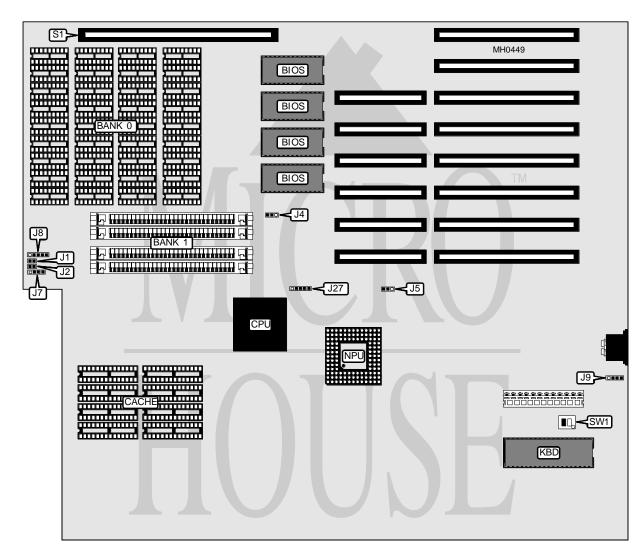

**NPU Options** 80387/3167

| CONNECTIONS  |          |                             |          |  |
|--------------|----------|-----------------------------|----------|--|
| Purpose      | Location | Purpose                     | Location |  |
| Turbo LED    | J1       | Power LED & keylock         | J8       |  |
| Reset switch | J2       | External battery            | J9       |  |
| Speaker      | J7       | 32-bit external memory card | S1       |  |

## NCR CORPORATION

PC386

. . . continued from previous page

| USER CONFIGURABLE SETTINGS          |               |                   |  |  |
|-------------------------------------|---------------|-------------------|--|--|
| Function                            | Jumper/Switch | Position          |  |  |
| í BIOS type select 27256            | J4            | pins 1 & 2 closed |  |  |
| BIOS type select 27128              | J4            | pins 2 & 3 closed |  |  |
| í NPU enabled                       | J5            | pins 1 & 2 closed |  |  |
| NPU disabled                        | J5            | pins 2 & 3 closed |  |  |
| í Factory configured - do not alter | SW1/1         | Off               |  |  |
| í Monitor type select color         | SW1/2         | On                |  |  |
| Monitor type select monochrome      | SW1/2         | Off               |  |  |

| DRAM JUMPER CONFIGURATION |                          |  |
|---------------------------|--------------------------|--|
| Size                      | J27                      |  |
| 4MB                       | pins 1 & 2, 3 & 4 closed |  |
| 8MB                       | pins 2 & 3, 4 & 5 closed |  |