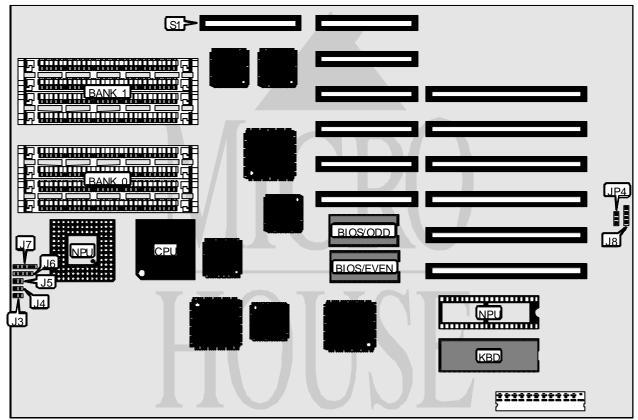

## ATLANTIC COMPUTER PRODUCTS, INC. SER-386C

**Processor** 80386DX **Processor Speed** 16/20/25MHz **Chip Set** Unknown Max. Onboard DRAM 8MB Cache None

**BIOS** AMI/Award/Phoenix **Dimensions** 330mm x 218mm

I/O Options 32-bit external memory card slot

**NPU Options** 80287/80387/3167

| CONNECTIONS  |          |                             |          |  |
|--------------|----------|-----------------------------|----------|--|
| Purpose      | Location | Purpose                     | Location |  |
| Reset switch | J3       | Power LED & keylock         | J7       |  |
| Turbo LED    | J4       | External battery            | J8       |  |
| Turbo switch | J5       | 32-bit external memory card | S1       |  |
| Speaker      | J6       |                             |          |  |

## ATLANTIC COMPUTER PRODUCTS, INC. SER-386C

. . . continued from previous page

| USER CONFIGURABLE SETTINGS             |        |                   |  |  |
|----------------------------------------|--------|-------------------|--|--|
| Function                               | Jumper | Position          |  |  |
| í Factory confided - do not alter      | JP1    | unknown           |  |  |
| í Monitor type select color            | JP2    | closed            |  |  |
| Monitor type select monochrome         | JP2    | open              |  |  |
| í NPU mode select synchronous with CPU | JP3    | open              |  |  |
| NPU mode select asynchronous with CPU  | JP3    | closed            |  |  |
| í CMOS memory normal operation         | JP4    | pins 1 & 2 closed |  |  |
| CMOS memory clear                      | JP4    | pins 2 & 3 closed |  |  |

| DRAM CONFIGURATION |              |              |  |  |
|--------------------|--------------|--------------|--|--|
| Size               | Bank 0       | Bank 1       |  |  |
| 1MB                | (4) 256K x 9 | NONE         |  |  |
| 2MB                | (4) 256K x 9 | (4) 256K x 9 |  |  |
| 4MB                | (4) 1M x 9   | NONE         |  |  |
| 8MB                | (4) 1M x 9   | (4) 1M x 9   |  |  |