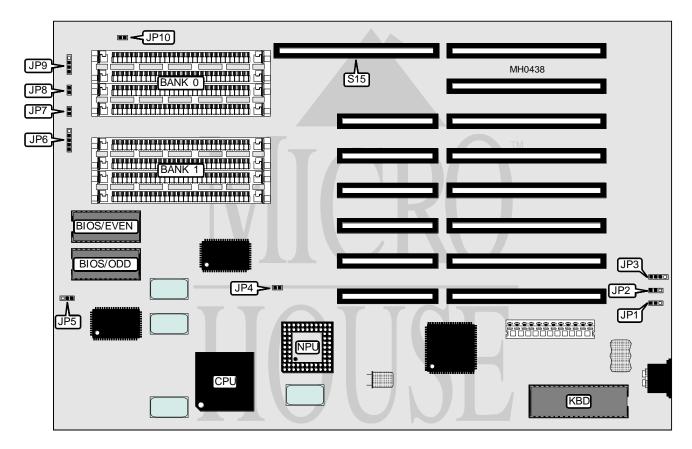

## UNIDENTIFIED B320/1

**Processor** 80386DX **Processor Speed** 20/25MHz **Chip Set** ACC Max. Onboard DRAM 8MB Cache None Unidentified **BIOS Dimensions** 330mm x 218mm

I/O Options 32-bit external memory card slot

**NPU Options** 80387

| CONNECTIONS         |          |                             |          |  |
|---------------------|----------|-----------------------------|----------|--|
| Purpose             | Location | Purpose                     | Location |  |
| External battery    | JP3      | Speaker                     | JP9      |  |
| Power LED & keylock | JP6      | Turbo switch                | JP10     |  |
| Reset switch        | JP7      | 32-bit external memory card | S15      |  |
| Turbo LED           | JP8      |                             |          |  |

## UNIDENTIFIED B320/1

. . . continued from previous page

| USER CONFIGURABLE SETTINGS         |        |                   |  |  |
|------------------------------------|--------|-------------------|--|--|
| Function                           | Jumper | Position          |  |  |
| í Battery type select internal     | JP1    | pins 1 & 2 closed |  |  |
| Battery type select external       | JP1    | pins 2 & 3 closed |  |  |
| í Monitor type select color        | JP2    | pins 1 & 2 closed |  |  |
| Monitor type select monochrome     | JP2    | pins 2 & 3 closed |  |  |
| í NPU disabled                     | JP4    | pins 1 & 2 closed |  |  |
| NPU enabled                        | JP4    | pins 3 & 4 closed |  |  |
| í SIMM module type select 256K x 9 | JP5    | pins 1 & 2 closed |  |  |
| SIMM module type select 1M x 9     | JP5    | pins 2 & 3 closed |  |  |

| DRAM CONFIGURATION |              |              |  |  |
|--------------------|--------------|--------------|--|--|
| Size               | Bank 0       | Bank 1       |  |  |
| 1MB                | (4) 256K x 9 | NONE         |  |  |
| 2MB                | (4) 256K x 9 | (4) 256K x 9 |  |  |
| 4MB                | (4) 1M x 9   | NONE         |  |  |
| 8MB                | (4) 1M x 9   | (4) 1M x 9   |  |  |