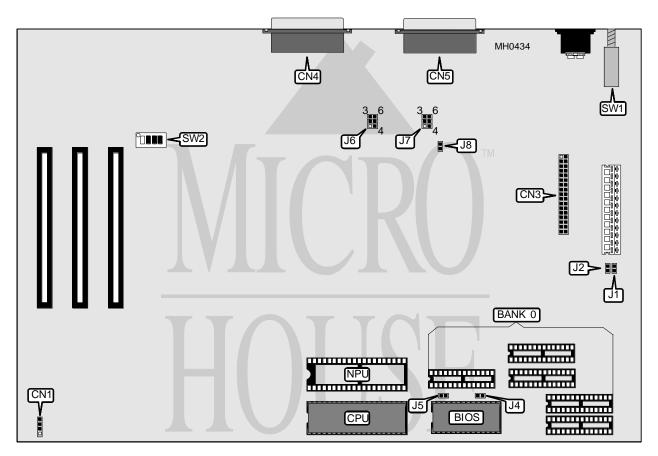

| CONNECTIONS            |          |               |          |
|------------------------|----------|---------------|----------|
| Purpose                | Location | Purpose       | Location |
| Speaker                | CN1      | Parallel port | CN5      |
| Floppy drive interface | CN3      | Turbo switch  | SW1      |
| Serial Port            | CN4      |               |          |

## SANYO BUSINESS SYSTEMS CORPORATION M B C - 1 6 L X

... continued from previous page

| USER CONFIGURABLE SETTINGS                        |               |                          |
|---------------------------------------------------|---------------|--------------------------|
| Function                                          | Jumper/Switch | Position                 |
| í COM1 (CN4) select IRQ4 at 3F8H-3FFH             | J6            | pins 2 & 5 closed        |
| COM2 (CN4) select IRQ3 at 2F8H-2FFH               | J6            | pins 1 & 4, 3 & 6 closed |
| í LPT1 (CN5) select IRQ7 at 378H- 37FH            | J7            | pins 3 & 6 closed        |
| LPT2 (CN5) select IRQ5 at 278H-27FH               | J7            | pins 1 & 4, 2 & 5 closed |
| í Floppy drive interface address select 3F0H-3F7H | J8            | Open                     |
| Floppy drive interface address select 370H-377H   | J8            | Closed                   |
| í NPU disabled                                    | SW2/1         | On                       |
| NPU enabled                                       | SW2/1         | Off                      |
| í Floppy drive select one drive                   | SW2/4         | On                       |
| Floppy drive select two drives                    | SW2/4         | Off                      |

| DRAM JUMPER CONFIGURATION |        |        |
|---------------------------|--------|--------|
| Size                      | J1     | J2     |
| 256KB                     | Closed | Closed |
| 512KB                     | Closed | Open   |
| 640KB                     | Open   | Closed |

| BIOS CONFIGURATION |        |        |
|--------------------|--------|--------|
| Size               | J4     | J5     |
| 27128              | Open   | Open   |
| 27256              | Open   | Closed |
| 27512              | Closed | Closed |