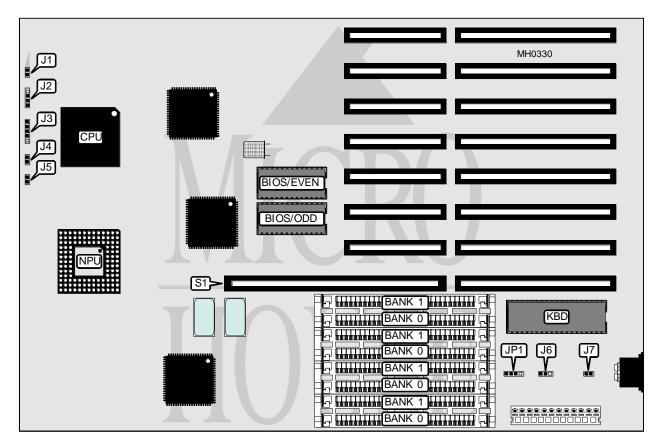

## MULTIBEST INDUSTRIAL & MANUFACTURING, INC. M B 3 8 6 5

| Processor 80386DX                           |   |
|---------------------------------------------|---|
| Processor Speed 20/25/33MHz                 |   |
| Chip Set VLSI                               |   |
| Max. Onboard DRAM 32MB                      |   |
| Cache None                                  |   |
| BIOS Quadtel                                |   |
| Dimensions 330.2mm x 218.4mm                |   |
| I/O Options 32-bit external memory card slo | t |
| <b>NPU Options</b> 80387/3167               |   |

| CONNECTIONS         |          |                             |          |  |
|---------------------|----------|-----------------------------|----------|--|
| Purpose             | Location | Purpose                     | Location |  |
| Reset switch        | J1       | Turbo switch                | J5       |  |
| Speaker             | J2       | External battery            | JP1      |  |
| Power LED & keylock | J3       | 32-bit external memory card | S1       |  |
| Turbo LED           | J4       |                             |          |  |

## MULTIBEST INDUSTRIAL & MANUFACTURING, INC. M B 3 8 6 5

... continued from previous page

| USER CONFIGURABLE SETTINGS     |        |                   |  |  |
|--------------------------------|--------|-------------------|--|--|
| Function                       | Jumper | Position          |  |  |
| í Battery select external      | JG     | pins 1 & 2 closed |  |  |
| Battery select internal        | JG     | pins 2 & 3 closed |  |  |
| í Monitor type select color    | J7     | Closed            |  |  |
| Monitor type select monochrome | J7     | Open              |  |  |

| DRAM CONFIGURATION |              |              |  |  |  |
|--------------------|--------------|--------------|--|--|--|
| Size               | Bank 0       | Bank 1       |  |  |  |
| 1MB                | (4) 256K x 9 | NONE         |  |  |  |
| 2MB                | (4) 256K x 9 | (4) 256K x 9 |  |  |  |
| 4MB                | (4) 1M x 9   | NONE         |  |  |  |
| 5MB                | (4) 1M x 9   | (4) 256K x 9 |  |  |  |
| 8MB                | (4) 1M x 9   | (4) 1M x 9   |  |  |  |
| 16MB               | (4) 4M x 9   | NONE         |  |  |  |
| 17MB               | (4) 4M x 9   | (4) 256K x 9 |  |  |  |
| 20MB               | (4) 4M x 9   | (4) 1M x 9   |  |  |  |
| 32MB               | (4) 4M x 9   | (4) 4M x 9   |  |  |  |