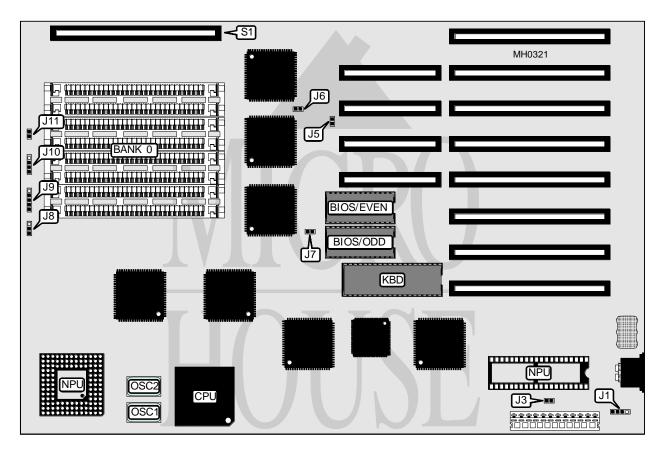

## CHICONY, INC. CH-386-20

**Processor** 80386DX **Processor Speed** 20MHz **Chip Set** C & T Max. Onboard DRAM 8MB Cache None **BIOS** AMI

**Dimensions** 218mm x 330mm

I/O Options 32-bit external memory card

**NPU Options** 80287/80387

| CONNECTIONS         |          |                             |          |  |  |
|---------------------|----------|-----------------------------|----------|--|--|
| Purpose             | Location | Purpose                     | Location |  |  |
| External battery    | J1       | Speaker                     | J10      |  |  |
| Reset switch        | J5       | Turbo LED                   | J11      |  |  |
| Turbo switch        | 18       | 32-bit external memory card | S1       |  |  |
| Power LED & keylock | J9       |                             |          |  |  |

## CHICONY, INC.

CH-386-20

. . . continued from previous page

| USER CONFIGURABLE SETTINGS     |        |          |  |  |
|--------------------------------|--------|----------|--|--|
| Function                       | Jumper | Position |  |  |
| í Monitor type select color    | J3     | Open     |  |  |
| Monitor type select monochrome | J3     | Closed   |  |  |
| í DMA mode select 32-bit       | J6     | Open     |  |  |
| DMA mode select 16-bit         | J6     | Closed   |  |  |
| NPU type select 80287          | J7     | Closed   |  |  |
| NPU type select 80387          | J7     | Open     |  |  |

| DRAM CONFIGURATION                                                          |              |              |  |  |
|-----------------------------------------------------------------------------|--------------|--------------|--|--|
| Size                                                                        | Bank 0       | Bank 1       |  |  |
| 2MB                                                                         | (8) 256K x 9 | NONE         |  |  |
| 4MB                                                                         | (8) 256K x 9 | (8) 256K x 9 |  |  |
| 8MB                                                                         | (8) 1M x 9   | NONE         |  |  |
| 10MB                                                                        | (8) 1M x 9   | (8) 256K x 9 |  |  |
| 16MB                                                                        | (8) 1M x 9   | (8) 1M x 9   |  |  |
| Note: Bank 1 is used when a 32-bit external memory card is installed at S1. |              |              |  |  |