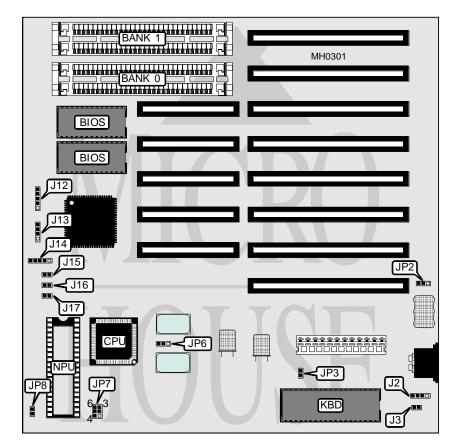

80286 12/16MHz Headland 4MB None AMI 220mm x 220mm None 80287

| CONNECTIONS        |          |                     |          |  |
|--------------------|----------|---------------------|----------|--|
| Purpose            | Location | Purpose             | Location |  |
| External battery   | J2       | Power LED & Keylock | J14      |  |
| Turbo switch       | J3/J16   | Reset switch        | J15      |  |
| Auxiliary keyboard | J12      | Turbo LED           | J17      |  |
| Speaker            | J13      |                     |          |  |

## DIAMOND FLOWER, INC. 286-12/16E

... continued from previous page

| USER CONFIGURABLE SETTINGS     |        |                   |  |
|--------------------------------|--------|-------------------|--|
| Function                       | Jumper | Position          |  |
| í Battery select internal      | JP2    | pins 2 & 3 closed |  |
| Battery select external        | JP2    | pins 1 & 2 closed |  |
| í Monitor type select color    | JP3    | Closed            |  |
| Monitor type select monochrome | JP3    | Open              |  |
| í CPU speed select 12MHz       | JP6    | pins 1 & 2 closed |  |
| CPU speed select 16MHz         | JP6    | pins 2 & 3 closed |  |

| DRAM CONFIGURATION |              |              |
|--------------------|--------------|--------------|
| Size               | Bank 0       | Bank 1       |
| 512KB              | (2) 256K x 9 | NONE         |
| 1MB                | (2) 256K x 9 | (2) 256K x 9 |
| 2MB                | (2) 1M x 9   | NONE         |
| 2.5MB              | (2) 256K x 9 | (2) 1M x 9   |
| 4MB                | (2) 1M x 9   | (2) 1M x 9   |

| NPU SPEED CONFIGURATION |                   |        |
|-------------------------|-------------------|--------|
| Speed                   | JP7               | JP8    |
| 8MHz                    | pins 2 & 5 closed | Closed |
| 10MHz                   | pins 5 & 6 closed | Closed |
| 12MHz                   | pins 4 & 5 closed | Open   |