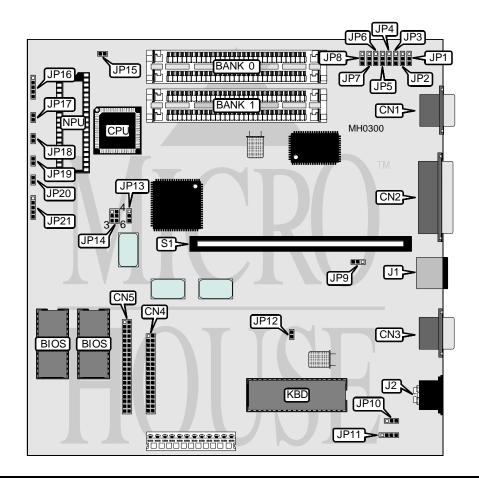

## 286-AIO

**Processor** 80286 **Processor Speed** 12/16MHz Headland **Chip Set** Max. Onboard DRAM 4MB Cache None **BIOS** AMI

**Dimensions** 220mm x 220mm

I/O Options Parallel port, serial port (2), floppy drive interface, IDE interface, PS/2 mouse port

**NPU Options** 80287

| CONNECTIONS            |          |                     |          |
|------------------------|----------|---------------------|----------|
| Purpose                | Location | Purpose             | Location |
| Serial port (COM2)     | CN1      | Auxiliary keyboard  | JP16     |
| Parallel port          | CN2      | Turbo LED           | JP17     |
| Serial port (COM1)     | CN3      | Turbo switch        | JP18     |
| Floppy drive interface | CN4      | Reset switch        | JP19     |
| IDE interface          | CN5      | IDE LED             | JP20     |
| PS/2 mouse             | J1       | Power LED & keylock | JP21     |
| Keyboard               | J2       | Riser card          | S1       |
| External battery       | JP11     |                     |          |

## DIAMOND FLOWER, INC. 286-AIO

. . . continued from previous page

| USER CONFIGURABLE SETTINGS     |        |                   |
|--------------------------------|--------|-------------------|
| Function                       | Jumper | Position          |
| í IDE interface (CN5) enabled  | JP8    | pins 1 & 2 closed |
| IDE interface (CN5) disabled   | JP8    | pins 2 & 3 closed |
| í Battery select external      | JP10   | pins 1 & 2 closed |
| Battery select internal        | JP10   | pins 2 & 3 closed |
| í Monitor type select color    | JP12   | Closed            |
| Monitor type select monochrome | JP12   | Open              |
| CPU speed select 12MHz         | JP13   | pins 1 & 2 closed |
| CPU speed select 16MHz         | JP13   | pins 2 & 3 closed |

|       | DRAM CONFIGURATION |              |
|-------|--------------------|--------------|
| Size  | Bank 0             | Bank 1       |
| 512KB | (2) 256K x 9       | NONE         |
| 1MB   | (2) 256K x 9       | (2) 256K x 9 |
| 2MB   | (2) 1M x 9         | NONE         |
| 2.5MB | (2) 256K x 9       | (2) 1M x 9   |
| 4MB   | (2) 1M x 9         | (2) 1M x 9   |

| NPU SPEED CONFIGURATION |                   |        |  |
|-------------------------|-------------------|--------|--|
| Speed                   | JP14              | JP15   |  |
| í 8MHz                  | pins 2 & 5 closed | Closed |  |
| 10MHz                   | pins 5 & 6 closed | Closed |  |
| 12MHz                   | pins 4 & 5 closed | Open   |  |

| PARALLEL PORT CONFIGURATION |                   |                   |                   |
|-----------------------------|-------------------|-------------------|-------------------|
| Port                        | JP1               | JP2               | JP9               |
| LPT2/IRQ7                   | pins 1 & 2 closed | pins 1 & 2 closed | pins 2 & 3 closed |
| LPT1/IRQ7                   | pins 2 & 3 closed | pins 1 & 2 closed | pins 2 & 3 closed |
| LPT3/IRQ5                   | pins 1 & 2 closed | pins 2 & 3 closed | pins 1 & 2 closed |
| Disabled                    | pins 2 & 3 closed | pins 2 & 3 closed | N/A               |

| SERIAL PORT CONFIGURATION |            |                   |                   |                   |
|---------------------------|------------|-------------------|-------------------|-------------------|
| COM1 (CN3)                | COM2 (CN1) | JP3               | JP4               | JP5               |
| Enabled                   | Enabled    | pins 1 & 2 closed | pins 1 & 2 closed | pins 1 & 2 closed |
| Enabled                   | Disabled   | pins 1 & 2 closed | pins 2 & 3 closed | pins 1 & 2 closed |
| Disabled                  | Enabled    | pins 2 & 3 closed | pins 1 & 2 closed | pins 1 & 2 closed |
| Disabled                  | Disabled   | pins 2 & 3 closed | pins 2 & 3 closed | pins 2 & 3 closed |

| FLOPPY DRIVE CONFIGURATION |                   |                   |  |
|----------------------------|-------------------|-------------------|--|
| Setting                    | JP6               | JP7               |  |
| Enabled                    | pins 1 & 2 closed | pins 1 & 2 closed |  |
| Disabled                   | pins 2 & 3 closed | pins 1 & 2 closed |  |