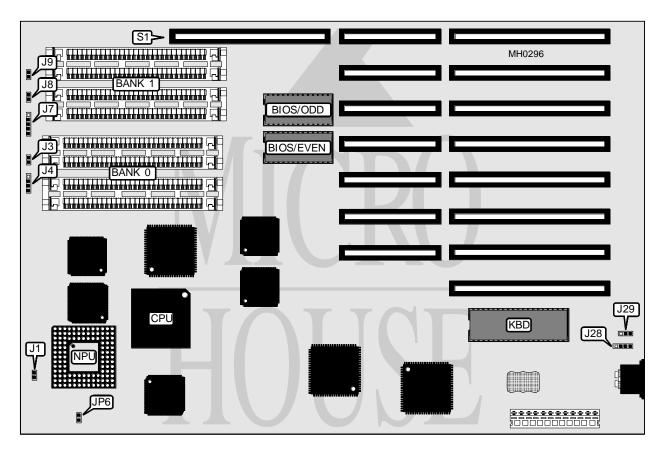

**NPU Options** 80387/3167

| CONNECTIONS         |          |                             |          |  |  |
|---------------------|----------|-----------------------------|----------|--|--|
| Purpose             | Location | Purpose                     | Location |  |  |
| Turbo switch        | J3       | Turbo LED                   | 19       |  |  |
| Speaker             | J4       | External battery            | J28      |  |  |
| Power LED & Keylock | J7       | 32-bit external memory card | S1       |  |  |
| Reset switch        | J8       |                             |          |  |  |

## **BEC COMPUTER ENTERPRISES** C&T 386-20/25

. . . continued from previous page

| USER CONFIGURABLE SETTINGS       |        |                   |  |  |
|----------------------------------|--------|-------------------|--|--|
| Function                         | Jumper | Position          |  |  |
| í Monitor type select monochrome | J1     | Open              |  |  |
| Monitor type select color        | J1     | Closed            |  |  |
| í CMOS memory normal operation   | J29    | pins 1 & 2 closed |  |  |
| CMOS memory clear                | J29    | pins 2 & 3 closed |  |  |
| í NPU type select 3167 or none   | JP6    | Open              |  |  |
| NPU type select 80387            | JP6    | Closed            |  |  |

| DRAM CONFIGURATION |              |              |  |  |
|--------------------|--------------|--------------|--|--|
| Size               | Bank 0       | Bank 1       |  |  |
| 1MB                | (4) 256K x 9 | NONE         |  |  |
| 2MB                | (4) 256K x 9 | (4) 256K x 9 |  |  |
| 4MB                | (4) 1M x 9   | NONE         |  |  |
| 8MB                | (4) 1M x 9   | (4) 1M x 9   |  |  |
| 16MB               | (4) 4M x 9   | NONE         |  |  |
| 32MB               | (4) 4M x 9   | (4) 4M x 9   |  |  |