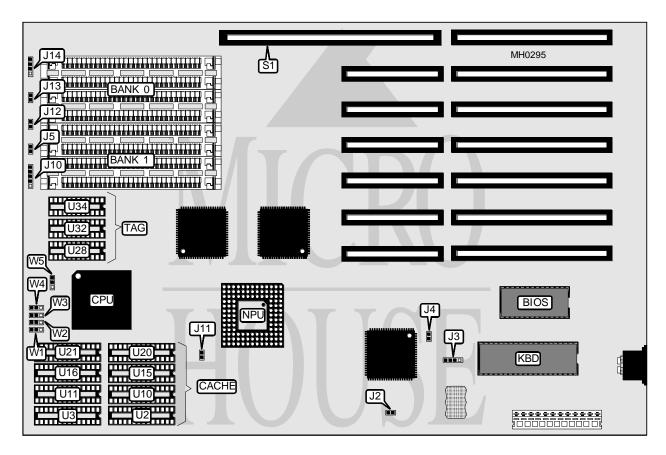

## **BEC COMPUTER ENTERPRISES** SPM 386-33C

**Processor** 80386DX **Processor Speed** 33MHz **Chip Set** C & T Max. Onboard DRAM 32MB

Cache 64/128/256KB

**BIOS** AMI

330mm x 218mm **Dimensions** 

I/O Options 32-bit external memory card slot

**NPU Options** 80387/3167

| CONNECTIONS         |          |                             |          |  |
|---------------------|----------|-----------------------------|----------|--|
| Purpose             | Location | Purpose                     | Location |  |
| External battery    | J3       | Turbo LED                   | J13      |  |
| Reset switch        | J5       | Speaker                     | J14      |  |
| Power LED & Keylock | J10      | 32-bit external memory card | S1       |  |
| Turbo switch        | J12      |                             |          |  |

## BEC COMPUTER ENTERPRISES SPM 386-33C

. . . continued from previous page

| USER CONFIGURABLE SETTINGS             |        |          |  |  |
|----------------------------------------|--------|----------|--|--|
| Function                               | Jumper | Position |  |  |
| í CMOS memory normal operation         | J2     | Open     |  |  |
| CMOS memory clear                      | J2     | Closed   |  |  |
| í Monitor type select monochrome       | J4     | Open     |  |  |
| Monitor type select color              | J4     | Closed   |  |  |
| í NPU mode select synchronous with CPU | J11    | Open     |  |  |
| NPU mode select asynchronous with CPU  | J11    | Closed   |  |  |

| DRAM CONFIGURATION |              |              |  |  |
|--------------------|--------------|--------------|--|--|
| Size               | Bank 0       | Bank 1       |  |  |
| 1MB                | (4) 256K x 9 | NONE         |  |  |
| 2MB                | (4) 256K x 9 | (4) 256K x 9 |  |  |
| 4MB                | (4) 1M x 9   | NONE         |  |  |
| 8MB                | (4) 1M x 9   | (4) 1M x 9   |  |  |
| 16MB               | (4) 4M x 9   | NONE         |  |  |
| 32MB               | (4) 4M x 9   | (4) 4M x 9   |  |  |

|                                                                   | (           | CACHE CONFIGURATION | I               |             |
|-------------------------------------------------------------------|-------------|---------------------|-----------------|-------------|
| Size                                                              | Bank 0      | Bank 1              | TAG (U28 & U32) | TAG (U34)   |
| 64KB                                                              | (4) 8K x 8  | (4) 8K x 8          | (2) 16K x 4     | NONE        |
| 128KB                                                             | (4) 32K x 8 | NONE                | (2) 16K x 4     | NONE        |
| 256KB                                                             | (4) 32K x 8 | (4) 32K x 8         | (2) 16K x 4     | (1) 16K x 4 |
| Note: Bank 0 = U2, U3, U15, & U21. Bank 1 = U10, U11, U16, & U20. |             |                     |                 |             |

|       | CACHE JUMPER CONFIGURATION |                   |                   |                   |                   |
|-------|----------------------------|-------------------|-------------------|-------------------|-------------------|
| Size  | W1                         | W2                | W3                | W4                | W5                |
| 64KB  | pins 2 & 3 closed          | pins 2 & 3 closed | pins 2 & 3 closed | pins 2 & 3 closed | Open              |
| 128KB | Open                       | pins 1 & 2 closed | pins 1 & 2 closed | pins 1 & 2 closed | pins 2 & 3 closed |
| 256KB | pins 1 & 2 closed          | pins 1 & 2 closed | pins 1 & 2 closed | pins 1 & 2 closed | pins 1 & 2 closed |