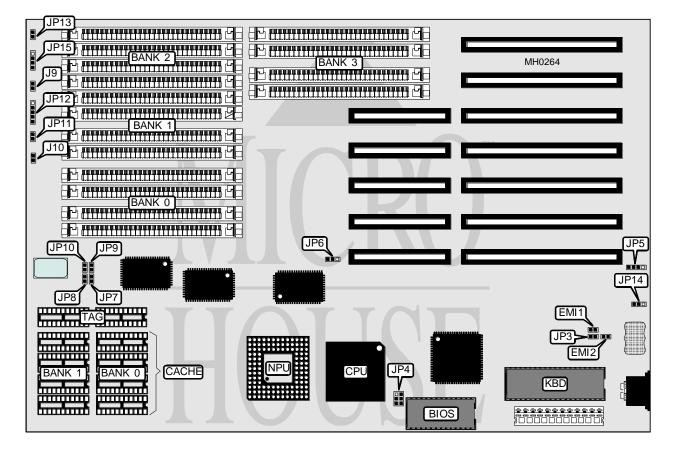

| CONNECTIONS      |          |                                 |          |
|------------------|----------|---------------------------------|----------|
| Purpose          | Location | Purpose                         | Location |
| Power LED        | 19       | Front panel power LED & keylock | JP12     |
| Turbo LED        | J10      | Turbo switch                    | JP13     |
| External battery | JP5      | Speaker                         | JP15     |
| Reset switch     | JP11     |                                 |          |

## EFA CORPORATION BABY 386-33S

. . . continued from previous page

| USER CONFIGURABLE SETTINGS          |        |                   |  |
|-------------------------------------|--------|-------------------|--|
| Function                            | Jumper | Position          |  |
| í Factory configured - do not alter | EMI1   | Closed            |  |
| í Factory configured - do not alter | EMI2   | Closed            |  |
| í Monitor type select color         | JP3    | Closed            |  |
| Monitor type select monochrome      | JP3    | Open              |  |
| í Factory configured - do not alter | JP4    | Open              |  |
| í Factory configured - do not alter | JP6    | pins 1 & 2 closed |  |
| í Battery type select internal      | JP14   | pins 2 & 3 closed |  |
| Battery type select external        | JP14   | pins 1 & 2 closed |  |

| DRAM CONFIGURATION                                             |              |              |            |            |
|----------------------------------------------------------------|--------------|--------------|------------|------------|
| Size                                                           | Bank 0       | Bank 1       | Bank 2     | Bank 3     |
| 1MB                                                            | (4) 256K x 9 | NONE         | NONE       | NONE       |
| 2MB                                                            | (4) 256K x 9 | (4) 256K x 9 | NONE       | NONE       |
| 4MB                                                            | (4) 1M x 9   | NONE         | NONE       | NONE       |
| 5MB                                                            | (4) 256K x 9 | (4) 1M x 9   | NONE       | NONE       |
| 8MB                                                            | (4) 1M x 9   | (4) 1M x 9   | NONE       | NONE       |
| 12MB                                                           | (4) 1M x 9   | (4) 1M x 9   | (4) 1M x 9 | NONE       |
| 16MB                                                           | (4) 1M x 9   | (4) 1M x 9   | (4) 1M x 9 | (4) 1M x 9 |
| Note: Banks 2 & 3 may be filled with 1M x 9 SIMM modules only. |              |              |            |            |

| CACHE CONFIGURATION    |             |             |             |  |
|------------------------|-------------|-------------|-------------|--|
| Size Bank 0 Bank 1 TAG |             |             |             |  |
| 32KB                   | (4) 16K x 4 | NONE        | (2) 16K x 4 |  |
| 64KB                   | (4) 16K x 4 | (4) 16K x 4 | (2) 16K x 4 |  |

| CACHE CONFIGURATION                              |        |        |        |        |
|--------------------------------------------------|--------|--------|--------|--------|
| Size                                             | JP7    | JP8    | JP9    | JP10   |
| Internal cache disabled (external cache enabled) | Open   | Open   | Open   | Open   |
| Internal cache enabled (external cache disabled) | Closed | Closed | Closed | Closed |