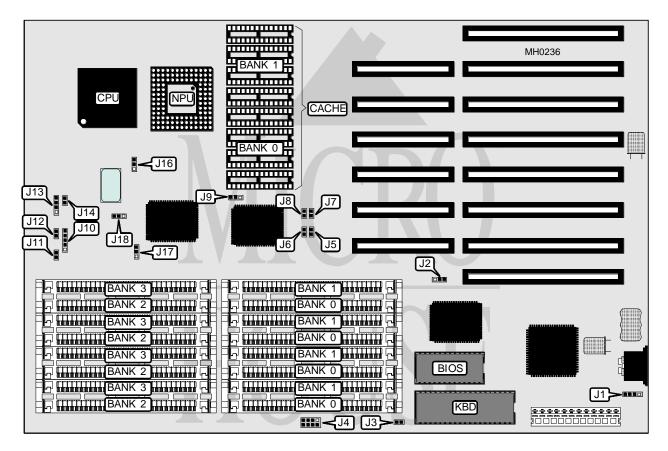

## MICROWISE, INC. M B - 3 8 6 B 3 3 C

| Processor         | 80386DX       |
|-------------------|---------------|
| Processor Speed   | 33MHz         |
| Chip Set          | SIS           |
| Max. Onboard DRAM | 16MB          |
| Cache             | 32/64KB       |
| BIOS              | AMI           |
| Dimensions        | 330mm x 218mm |
| I/O Options       | None          |
| NPU Options       | 80387DX/3167  |

| CONNECTIONS         |          |              |          |
|---------------------|----------|--------------|----------|
| Purpose             | Location | Purpose      | Location |
| External battery    | J1       | Turbo switch | J12      |
| Power LED & keylock | J10      | Speaker      | J13      |
| Turbo LED           | J11      | Reset switch | J14      |

## MICROWISE, INC. M B - 3 8 6 B 3 3 C

... continued from previous page

| USER CONFIGURABLE SETTINGS          |        |          |  |
|-------------------------------------|--------|----------|--|
| Function                            | Jumper | Position |  |
| í Factory configured - do not alter | J2     | N/A      |  |
| í Monitor type select monochrome    | J3     | Open     |  |
| Monitor type select color           | J3     | Closed   |  |
| í Factory configured - do not alter | J4     | N/A      |  |
| í Factory configured - do not alter | J16    | N/A      |  |
| í Factory configured - do not alter | J17    | N/A      |  |
| í Factory configured - do not alter | J18    | N/A      |  |

|      |              | DRAM CONFIGURATION | N          |            |
|------|--------------|--------------------|------------|------------|
| Size | Bank 0       | Bank 1             | Bank 2     | Bank 3     |
| 1MB  | (4) 256K x 9 | NONE               | NONE       | NONE       |
| 2MB  | (4) 256K x 9 | (4) 256K x 9       | NONE       | NONE       |
| 4MB  | (4) 1M x 9   | NONE               | NONE       | NONE       |
| 5MB  | (4) 256K x 9 | (4) 1M x 9         | NONE       | NONE       |
| 8MB  | (4) 1M x 9   | (4) 1M x 9         | NONE       | NONE       |
| 12MB | (4) 1M x 9   | (4) 1M x 9         | (4) 1M x 9 | NONE       |
| 16MB | (4) 1M x 9   | (4) 1M x 9         | (4) 1M x 9 | (4) 1M x 9 |

| CACHE CONFIGURATION |            |            |  |  |
|---------------------|------------|------------|--|--|
| Size                | Bank 1     |            |  |  |
| 32KB                | (4) 8K x 8 | NONE       |  |  |
| 64KB                | (4) 8K x 8 | (4) 8K x 8 |  |  |

| CACHE JUMPER CONFIGURATION |                   |  |  |
|----------------------------|-------------------|--|--|
| Size J9                    |                   |  |  |
| 32KB pins 1 & 2 closed     |                   |  |  |
| 64КВ                       | pins 2 & 3 closed |  |  |

| CACHE JUMPER CONFIGURATION |        |        |        |        |
|----------------------------|--------|--------|--------|--------|
| Size                       | J5     | JG     | J7     | J8     |
| Enabled                    | Open   | Open   | Open   | Open   |
| Disabled                   | Closed | Closed | Closed | Closed |