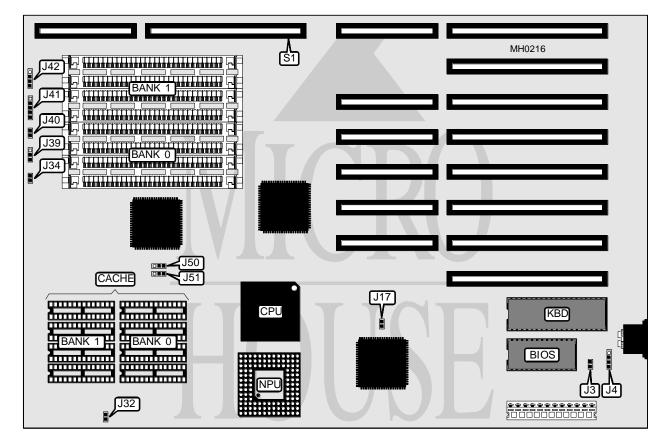

## GIGA-BYTE TECHNOLOGY CO., LTD GA-386ES (33/40)

| Processor         |
|-------------------|
| Processor Speed   |
| Chip Set          |
| Max. Onboard DRAM |
| Cache             |
| BIOS              |
| Dimensions        |
| I/O Options       |
| NPU Options       |
|                   |

80386DX 33/40MHz Elite 32MB 64/128KB AMI/MR 330mm x 218mm 32-bit external memory card 80387/3167

| CONNECTIONS      |          |                             |          |  |
|------------------|----------|-----------------------------|----------|--|
| Purpose          | Location | Purpose                     | Location |  |
| External battery | J4       | Power LED & keylock         | J41      |  |
| Turbo LED        | J34      | Speaker                     | J42      |  |
| Turbo switch     | J39      | 32-bit external memory card | S1       |  |
| Reset switch     | J40      |                             |          |  |

Continued on next page . . .

## GIGA-BYTE TECHNOLOGY CO., LTD GA-386ES (33/40)

... continued from previous page

| USER CONFIGURABLE SETTINGS                |        |                   |  |  |
|-------------------------------------------|--------|-------------------|--|--|
| Function                                  | Jumper | Position          |  |  |
| í CMOS memory normal operation            | J3     | Closed            |  |  |
| CMOS memory clear                         | J3     | Open              |  |  |
| í Monitor type select color               | J17    | Closed            |  |  |
| Monitor type select monochrome            | J17    | Open              |  |  |
| í CPU speed select fast                   | J39    | pins 2 & 3 closed |  |  |
| CPU speed select switchable from keyboard | J39    | pins 1 & 2 closed |  |  |

|      | DRAM CONFIGURATION |              |
|------|--------------------|--------------|
| Size | Bank 0             | Bank 1       |
| 1MB  | (4) 256K x 9       | NONE         |
| 2MB  | (4) 256K x 9       | (4) 256K x 9 |
| 4MB  | (4) 1M x 9         | NONE         |
| 8MB  | (4) 1M x 9         | (4) 1M x 9   |
| 16MB | (4) 4M x 9         | NONE         |
| 32MB | (4) 4M x 9         | (4) 4M x 9   |

| CACHE CONFIGURATION |             |            |  |  |
|---------------------|-------------|------------|--|--|
| Size                | Bank 1      |            |  |  |
| 64KB                | (4) 8K x 8  | (4) 8K x 8 |  |  |
| 128KB               | (4) 32K x 8 | NONE       |  |  |

| CACHE CONFIGURATION |        |                   |                   |  |
|---------------------|--------|-------------------|-------------------|--|
| Size                | J32    | J50               | J51               |  |
| 64KB                | Open   | pins 2 & 3 closed | pins 2 & 3 closed |  |
| 128KB               | Closed | pins 1 & 2 closed | pins 1 & 2 closed |  |