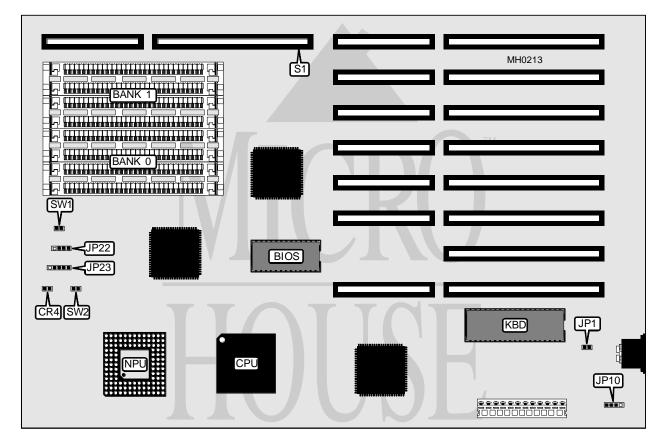

80386DX 25MHz OPTI 8MB None AMI 330mm x 218mm 32-bit external memory card 80387/3167

| CONNECTIONS         |          |                             |          |  |  |
|---------------------|----------|-----------------------------|----------|--|--|
| Purpose             | Location | Purpose                     | Location |  |  |
| Turbo LED           | CR4      | 32-bit external memory card | S1       |  |  |
| External battery    | JP10     | Reset switch                | SW1      |  |  |
| Speaker             | JP22     | Turbo switch                | SW2      |  |  |
| Power LED & Keylock | JP23     |                             |          |  |  |

## GIGA-BYTE TECHNOLOGY CO., LTD G A - 3 8 6 P S

... continued from previous page

| USER CONFIGURABLE SETTINGS                        |        |                   |  |  |
|---------------------------------------------------|--------|-------------------|--|--|
| Function                                          | Jumper | Position          |  |  |
| í Monitor type select color                       | JP1    | Closed            |  |  |
| Monitor type select monochrome                    | JP1    | Open              |  |  |
| í CMOS memory normal operation (internal battery) | JP10   | pins 1 & 2 closed |  |  |
| CMOS memory clear                                 | JP10   | Open              |  |  |
| CMOS memory normal operation (external battery)   | JP10   | Closed            |  |  |