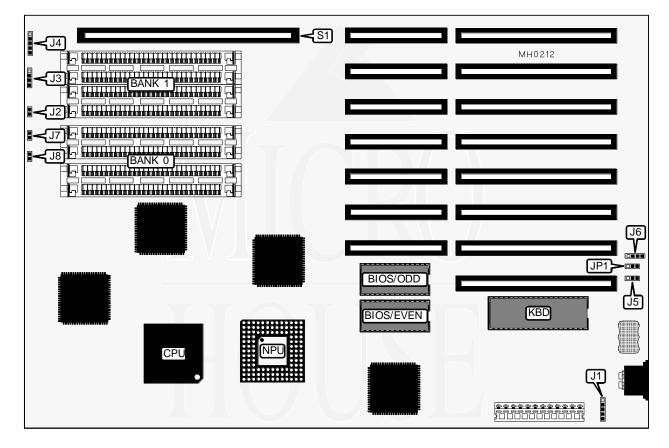

## CACHING TECH CORPORATION P 3 8 6 S - 2 5

| Processor         |
|-------------------|
| Processor Speed   |
| Chip Set          |
| Max. Onboard DRAM |
| Cache             |
| BIOS              |
| Dimensions        |
| I/O Options       |
| NPU Options       |
|                   |

80386DX 25MHz Unidentified 8MB None AMI 330mm x 218mm 32-bit external memory card 80387/3167

| CONNECTIONS         |          |                             |          |  |  |
|---------------------|----------|-----------------------------|----------|--|--|
| Purpose             | Location | Purpose                     | Location |  |  |
| Auxiliary keyboard  | J1       | External battery            | J6       |  |  |
| Reset switch        | J2       | Turbo switch                | J7       |  |  |
| Speaker             | J3       | Turbo LED                   | J8       |  |  |
| Power LED & keylock | J4       | 32-bit external memory card | S1       |  |  |

## CACHING TECH CORPORATION P 3 8 6 S - 2 5

... continued from previous page

| USER CONFIGURABLE SETTINGS                        |        |                   |  |  |  |
|---------------------------------------------------|--------|-------------------|--|--|--|
| Function                                          | Jumper | Position          |  |  |  |
| í Monitor type select color                       | J5     | pins 1 & 2 closed |  |  |  |
| Monitor type select monochrome                    | J5     | pins 2 & 3 closed |  |  |  |
| í CMOS memory normal operation (internal battery) | JP1    | pins 1 & 2 closed |  |  |  |
| CMOS memory clear                                 | JP1    | pins 2 & 3 closed |  |  |  |
| CMOS memory normal operation (external battery)   | JP1    | Open              |  |  |  |

| DRAM CONFIGURATION                                                                |              |              |              |              |  |  |
|-----------------------------------------------------------------------------------|--------------|--------------|--------------|--------------|--|--|
| Size                                                                              | Bank 0       | Bank 1       | Bank 2       | Bank 3       |  |  |
| 1MB                                                                               | (4) 256K x 9 | NONE         | NONE         | NONE         |  |  |
| 2MB                                                                               | (4) 256K x 9 | (4) 256K x 9 | NONE         | NONE         |  |  |
| 4MB                                                                               | (4) 256K x 9 |  |  |
| 4MB                                                                               | (4) 1M x 9   | NONE         | NONE         | NONE         |  |  |
| 8MB                                                                               | (4) 1M x 9   | (4) 1M x 9   | NONE         | NONE         |  |  |
| 10MB                                                                              | (4) 1M x 9   | (4) 1M x 9   | (4) 256K x 9 | (4) 256K x 9 |  |  |
| 16MB                                                                              | (4) 1M x 9   |  |  |
| Note: Banks 2 & 3 are used when a 32-bit external memory card is installed at S1. |              |              |              |              |  |  |