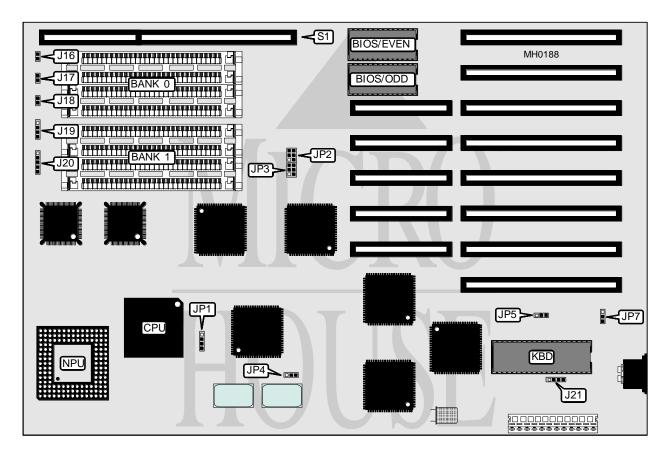

## JAMECO ELECTRONIC COMPONENTS JE3525DN

**Processor** 80386DX **Processor Speed** 25MHz **Chip Set** C & T Max. Onboard DRAM 8MB Cache None **BIOS** AMI

330mm x 218mm **Dimensions** 

I/O Options 32-bit external memory card slot

**NPU Options** 80387/3167

| CONNECTIONS  |          |                             |          |  |  |
|--------------|----------|-----------------------------|----------|--|--|
| Purpose      | Location | Purpose                     | Location |  |  |
| Turbo LED    | J16      | Power LED & keylock         | J20      |  |  |
| Turbo switch | J17      | External battery            | J21      |  |  |
| Reset switch | J18      | 32-bit external memory card | S1       |  |  |
| Speaker      | J19      |                             |          |  |  |

## JAMECO ELECTRONIC COMPONENTS JE3525DN

. . . continued from previous page

| USER CONFIGURABLE SETTINGS                 |        |                   |  |  |
|--------------------------------------------|--------|-------------------|--|--|
| Function                                   | Jumper | Position          |  |  |
| í NPU select 3167 or none                  | JP1    | pins 1 & 2 closed |  |  |
| NPU select 80387                           | JP1    | pins 3 & 4 closed |  |  |
| í CPU speed select 25MHz                   | JP4    | pins 1 & 2 closed |  |  |
| CPU speed select 16MHz                     | JP4    | pins 2 & 3 closed |  |  |
| í Monitor type select color                | JP5    | pins 2 & 3 closed |  |  |
| Monitor type select monochrome             | JP5    | pins 1 & 2 closed |  |  |
| í Power supply select internal (200 watts) | JP7    | pins 1 & 2 closed |  |  |
| Power supply select external (150 watts)   | JP7    | pins 2 & 3 closed |  |  |

| DRAM CONFIGURATION |              |              |  |  |
|--------------------|--------------|--------------|--|--|
| Size               | Bank 0       | Bank 1       |  |  |
| 1MB                | (4) 256K x 9 | NONE         |  |  |
| 2MB                | (4) 256K x 9 | (4) 256K x 9 |  |  |
| 4MB                | (4) 1M x 9   | NONE         |  |  |
| 8MB                | (4) 1M x 9   | (4) 1M x 9   |  |  |

| EXTERNAL MEMORY CARD CONFIGURATION |                   |                   |  |  |
|------------------------------------|-------------------|-------------------|--|--|
| Size                               | JP2               | JP3               |  |  |
| Disabled                           | pins 2 & 3 closed | pins 4 & 5 closed |  |  |
| Enabled                            | pins 1 & 2 closed | pins 5 & 6 closed |  |  |