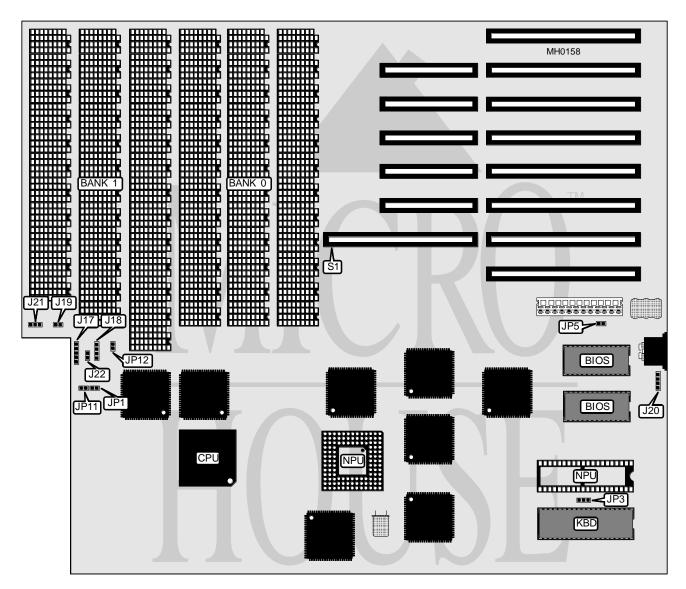

## SOYO COMPUTER CO., LTD. SY-011/SY-012

. . . continued from previous page

| CONNECTIONS         |          |                             |          |  |  |
|---------------------|----------|-----------------------------|----------|--|--|
| Purpose             | Location | Purpose                     | Location |  |  |
| Power LED & keylock | J17      | Turbo switch                | J21      |  |  |
| Speaker             | J18      | Turbo LED                   | J22      |  |  |
| Reset switch        | J19      | 32-bit external memory card | S1       |  |  |
| External battery    | J20      |                             |          |  |  |

| USER CONFIGURABLE SETTINGS          |        |                   |  |  |  |
|-------------------------------------|--------|-------------------|--|--|--|
| Function                            | Jumper | Position          |  |  |  |
| í Monitor type select color         | JP3    | pins 1 & 2 closed |  |  |  |
| Monitor type select monochrome      | JP3    | pins 2 & 3 closed |  |  |  |
| í Factory configured - do not alter | JP5    | Closed            |  |  |  |

| DRAM CONFIGURATION |             |             |  |  |  |
|--------------------|-------------|-------------|--|--|--|
| Size               | Bank 0      | Bank 1      |  |  |  |
| 2MB                | (36) 41256  | (36) 41256  |  |  |  |
| 8MB                | (36) 411000 | (36) 411000 |  |  |  |

| NPU TYPE CONFIGURATION |        |        |        |  |  |
|------------------------|--------|--------|--------|--|--|
| Type                   | JP1    | JP11   | JP12   |  |  |
| 3167                   | Open   | Open   | Closed |  |  |
| 80387                  | Open   | Closed | Closed |  |  |
| 80287                  | Closed | Open   | Open   |  |  |