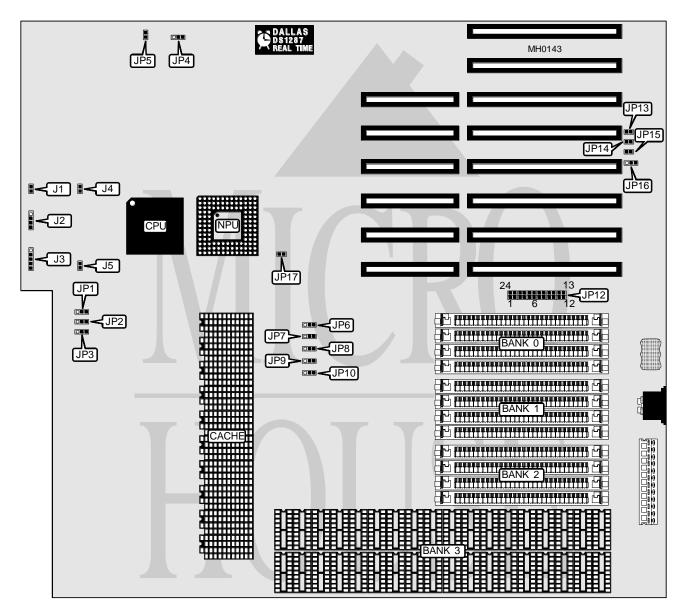

## FUJIKAMA USA, INC. 80386 CACHE SYSTEM

... continued from previous page

| CONNECTIONS         |          |              |          |  |
|---------------------|----------|--------------|----------|--|
| Purpose             | Location | Purpose      | Location |  |
| Turbo switch        | J1       | Turbo LED    | J4       |  |
| Speaker             | J2       | Reset switch | J5       |  |
| Power LED & keylock | J3       |              |          |  |

| USER CONFIGURABLE SETTINGS                |        |                   |  |  |
|-------------------------------------------|--------|-------------------|--|--|
| Function                                  | Jumper | Position          |  |  |
| í Bus (8-bit) speed select 7 wait states  | JP1    | pins 1 & 2 closed |  |  |
| Bus (8-bit) speed select 5 wait states    | JP1    | pins 2 & 3 closed |  |  |
| í Bus (16-bit) speed select 5 wait states | JP2    | pins 2 & 3 closed |  |  |
| Bus (16-bit) speed select 3 wait states   | JP2    | pins 1 & 2 closed |  |  |
| í Bus speed select 6/8MHz                 | JP3    | pins 2 & 3 closed |  |  |
| Bus speed select 12/16MHz                 | JP3    | pins 1 & 2 closed |  |  |
| í Monitor type select monochrome          | JP4    | pins 2 & 3 closed |  |  |
| Monitor type select color                 | JP4    | pins 1 & 2 closed |  |  |
| í NPU disabled                            | JP5    | Open              |  |  |
| NPU enabled                               | JP5    | Closed            |  |  |
| í NPU mode select synchronous             | JP17   | Open              |  |  |
| NPU mode select asynchronous              | JP17   | Closed            |  |  |

| DRAM CONFIGURATION |              |              |              |             |  |
|--------------------|--------------|--------------|--------------|-------------|--|
| Size               | Bank 0       | Bank 1       | Bank 2       | Bank 3      |  |
| 1MB                | (4) 256K x 9 | NONE         | NONE         | NONE        |  |
| 2MB                | (4) 256K x 9 | (4) 256K x 9 | NONE         | NONE        |  |
| 3MB                | (4) 256K x 9 | (4) 256K x 9 | (4) 256K x 9 | NONE        |  |
| 4MB                | (4) 1M x 9   | NONE         | NONE         | NONE        |  |
| 4MB                | NONE         | NONE         | NONE         | (36) 411000 |  |
| 5MB                | (4) 256K x 9 | (4) 1M x 9   | NONE         | NONE        |  |
| 7MB                | (4) 256K x 9 | (4) 256K x 9 | (4) 256K x 9 | (36) 411000 |  |
| 8MB                | (4) 1M x 9   | (4) 1M x 9   | NONE         | NONE        |  |
| 8MB                | (4) 1M x 9   | NONE         | NONE         | (36) 411000 |  |
| 9MB                | (4) 1M x 9   | (4) 1M x 9   | (4) 256K x 9 | NONE        |  |
| 9MB                | (4) 1M x 9   | (4) 256K x 9 | NONE         | (36) 411000 |  |
| 10MB               | (4) 1M x 9   | (4) 256K x 9 | (4) 256K x 9 | (36) 411000 |  |
| 12MB               | (4) 1M x 9   | (4) 1M x 9   | (4) 1M x 9   | NONE        |  |
| 12MB               | (4) 1M x 9   | (4) 1M x 9   | NONE         | (36) 411000 |  |
| 16MB               | (4) 1M x 9   | (4) 1M x 9   | (4) 1M x 9   | (36) 411000 |  |

## FUJIKAMA USA, INC. 80386 CACHE SYSTEM

. . . continued from previous page

|                                                                                                                                                                                                                                                   | DRAM JUMPER CONFIGURATION |     |      |           |        |        |        |        |
|---------------------------------------------------------------------------------------------------------------------------------------------------------------------------------------------------------------------------------------------------|---------------------------|-----|------|-----------|--------|--------|--------|--------|
| Size                                                                                                                                                                                                                                              | JP8                       | JP9 | JP10 | JP12      | JP13   | JP14   | JP15   | JP16   |
| 1MB                                                                                                                                                                                                                                               | 2&3                       | N/A | N/A  | Setting 1 | Closed | Closed | Closed | Closed |
| 2MB                                                                                                                                                                                                                                               | 2&3                       | 2&3 | N/A  | Setting 1 | Closed | Closed | Closed | Open   |
| 3MB                                                                                                                                                                                                                                               | 2&3                       | 2&3 | 2&3  | Setting 1 | Closed | Closed | Open   | Closed |
| 4MB                                                                                                                                                                                                                                               | 1&2                       | N/A | N/A  | Setting 1 | Closed | Closed | Open   | Open   |
| 4MB                                                                                                                                                                                                                                               | N/A                       | N/A | N/A  | Setting 2 | Closed | Closed | Open   | Open   |
| 5MB                                                                                                                                                                                                                                               | 2&3                       | 1&2 | N/A  | Setting 1 | Closed | Open   | Closed | Closed |
| 7MB                                                                                                                                                                                                                                               | 2&3                       | 2&3 | 2&3  | Setting 1 | Closed | Open   | Closed | Open   |
| 8MB                                                                                                                                                                                                                                               | 1&2                       | 1&2 | N/A  | Setting 1 | Closed | Open   | Open   | Closed |
| 8MB                                                                                                                                                                                                                                               | N/A                       | 1&2 | N/A  | Setting 2 | Closed | Open   | Open   | Closed |
| 9MB                                                                                                                                                                                                                                               | 1&2                       | 1&2 | 2&3  | Setting 1 | Closed | Open   | Open   | Open   |
| 9MB                                                                                                                                                                                                                                               | N/A                       | 1&2 | 2&3  | Setting 2 | Closed | Open   | Open   | Open   |
| 10MB                                                                                                                                                                                                                                              | 2&3                       | 1&2 | 2&3  | Setting 2 | Open   | Closed | Closed | Closed |
| 12MB                                                                                                                                                                                                                                              | 1&2                       | 1&2 | 1&2  | Setting 1 | Open   | Closed | Closed | Open   |
| 12MB                                                                                                                                                                                                                                              | N/A                       | 1&2 | 1&2  | Setting 2 | Open   | Closed | Closed | Open   |
| 16MB                                                                                                                                                                                                                                              | 1&2                       | 1&2 | 1&2  | Setting 1 | Open   | Closed | Open   | Closed |
| Note: Setting 1=Pins 1 & 2, 3 & 4, 5 & 6, 7 & 8, 9 & 10, 11 & 12, 13 & 14, 15 & 16, 17 & 18, 19 & 20, 21 & 22, 23 & 24 closed.   Setting 2=Pins 1 & 24, 2 & 23, 3 & 22, 4 & 21, 5 & 20, 6 & 19, 7 & 18, 8 & 17, 9 & 16, 10 & 15, 11 & 14, 12 & 13 |                           |     |      |           |        |        |        |        |
| closed                                                                                                                                                                                                                                            |                           |     |      |           |        |        |        |        |

| CACHE CONFIGURATION |              |  |  |
|---------------------|--------------|--|--|
| Size Bank O         |              |  |  |
| 64КВ                | (10) 16K x 4 |  |  |
| 256KB               | (10) 64K x 4 |  |  |

| CACHE JUMPER CONFIGURATION |                   |                   |  |  |
|----------------------------|-------------------|-------------------|--|--|
| Size                       | JP6               | JP7               |  |  |
| 64KB                       | pins 1 & 2 closed | pins 1 & 2 closed |  |  |
| 256KB                      | pins 2 & 3 closed | pins 2 & 3 closed |  |  |