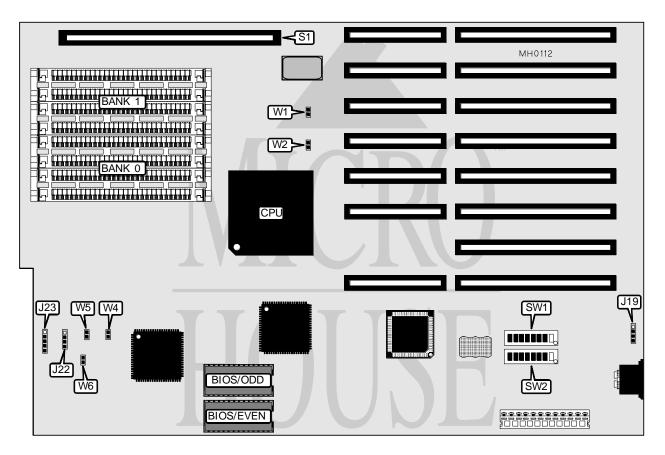

## MICRONICS COMPUTERS, INC. BABY GEMINI-486SX

**Processor** 80486SX **Processor Speed** 25MHz **Chip Set** Micronics Max. Onboard DRAM 32MB

Cache 64/128/256KB (on external cache/NPU board)

**BIOS** Phoenix

330mm x 218mm **Dimensions** 

I/O Options 32-bit external cache/4167 card **NPU Options** 4167(on external cache/NPU board)

| CONNECTIONS                    |          |              |          |
|--------------------------------|----------|--------------|----------|
| Purpose                        | Location | Purpose      | Location |
| External battery               | J19      | Reset switch | W4       |
| Speaker                        | J22      | Turbo switch | W5       |
| Power LED & keylock            | J23      | Turbo LED    | W6       |
| 32-bit external cache/NPU card | S1       |              |          |

## MICRONICS COMPUTERS, INC. BABY GEMINI-486SX

. . . continued from previous page

| USER CONFIGURABLE SETTINGS          |        |          |  |
|-------------------------------------|--------|----------|--|
| Function                            | Switch | Position |  |
| í Factory configured - do not alter | SW1/1  | Off      |  |
| í Factory configured - do not alter | SW1/2  | Off      |  |
| í Factory configured - do not alter | SW1/3  | Off      |  |
| í Factory configured - do not alter | SW1/4  | Off      |  |
| í Factory configured - do not alter | SW1/5  | Off      |  |
| í Factory configured - do not alter | SW1/6  | Off      |  |
| í Factory configured - do not alter | SW1/7  | Off      |  |
| í Factory configured - do not alter | SW1/8  | Off      |  |
| í Factory configured - do not alter | SW2/6  | Off      |  |
| í Factory configured - do not alter | SW2/7  | Off      |  |
| í Monitor type select color         | SW2/8  | On       |  |
| Monitor type select monochrome      | SW2/8  | Off      |  |

| DRAM CONFIGURATION |              |              |  |
|--------------------|--------------|--------------|--|
| Size               | Bank 0       | Bank 1       |  |
| 1MB                | (4) 256K x 9 | NONE         |  |
| 2MB                | (4) 256K x 9 | (4) 256K x 9 |  |
| 4MB                | (4) 1M x 9   | NONE         |  |
| 5MB                | (4) 256K x 9 | (4) 1 M x 9  |  |
| 8MB                | (4) 1M x 9   | (4) 1M x 9   |  |
| 16MB               | (4) 4M x 9   | NONE         |  |
| 20MB               | (4) 1M x 9   | (4) 4M x 9   |  |
| 32MB               | (4) 4M x 9   | (4) 4M x 9   |  |

| DRAM SWITCH CONFIGURATION |       |       |       |       |       |
|---------------------------|-------|-------|-------|-------|-------|
| Size                      | SW2/1 | SW2/2 | SW2/3 | SW2/4 | SW2/5 |
| 1MB                       | On    | On    | On    | On    | On    |
| 2MB                       | Off   | On    | On    | On    | On    |
| 4MB                       | On    | On    | Off   | On    | On    |
| 5MB                       | On    | On    | Off   | Off   | On    |
| 8MB                       | Off   | On    | Off   | On    | On    |
| 16MB                      | On    | On    | Off   | On    | Off   |
| 20MB                      | On    | On    | Off   | Off   | Off   |
| 32MB                      | Off   | On    | Off   | On    | Off   |

| NPU CONFIGURATION |        |        |  |
|-------------------|--------|--------|--|
| Setting           | W1     | W2     |  |
| Disabled          | Open   | Closed |  |
| Enabled           | Closed | Open   |  |