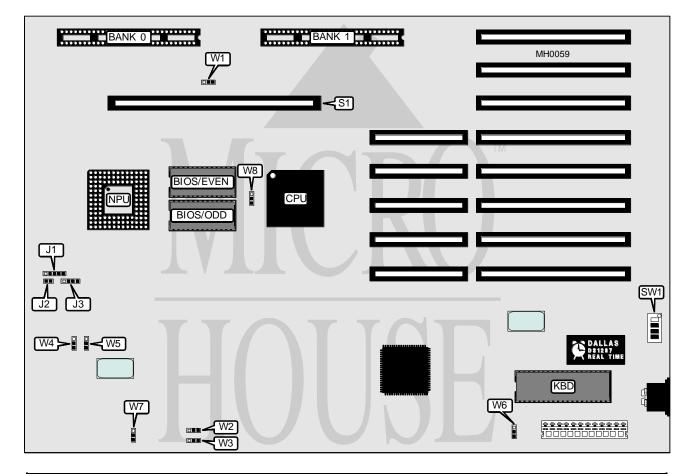

## DTK COMPUTER, INC. P E M - 2 5 3 0

| Processor         | 80386DX                                    |
|-------------------|--------------------------------------------|
| Processor Speed   | 25MHz                                      |
| Chip Set          | VLSI                                       |
| Max. Onboard DRAM | 16MB (8MB on external memory card)         |
| Cache             | None                                       |
| BIOS              | DTK/Phoenix                                |
| Dimensions        | 333mm x 222mm                              |
| Dimensions        | 333mm x 222mm                              |
| I/O Options       | 32-bit external memory card slot (PEI-306) |
| NPU Options       | 80387/3167                                 |

| CONNECTIONS         |          |                             |          |  |
|---------------------|----------|-----------------------------|----------|--|
| Purpose             | Location | Purpose                     | Location |  |
| Power LED & keylock | J1       | 32-bit external memory card | S1       |  |
| Reset switch        | J2       | Turbo switch                | W4       |  |
| Speaker             | J3       | Turbo LED                   | W5       |  |

## DTK COMPUTER, INC. P E M - 2 5 3 0

... continued from previous page

| USER CONFIGURABLE SETTINGS                |        |                   |  |  |
|-------------------------------------------|--------|-------------------|--|--|
| Function                                  | Jumper | Position          |  |  |
| í DRAM (16-bit) speed select 2 wait state | W2     | pins 2 & 3 closed |  |  |
| DRAM (16-bit) speed select 1 wait state   | W2     | pins 1 & 2 closed |  |  |
| í DRAM (8-bit) speed select 5 wait state  | W3     | pins 2 & 3 closed |  |  |
| DRAM (8-bit) speed select 4 wait state    | W3     | pins 1 & 2 closed |  |  |
| í CPU speed select fast                   | W4     | Open              |  |  |
| CPU speed select slow                     | W4     | pins 1 & 2 closed |  |  |
| CPU speed switchable from keyboard        | W4     | pins 2 & 3 closed |  |  |
| í Monitor type select monochrome          | W6     | pins 1 & 2 closed |  |  |
| Monitor type select color                 | W6     | pins 2 & 3 closed |  |  |
| í NPU disabled                            | W7     | pins 2 & 3 closed |  |  |
| NPU enabled                               | W7     | pins 1 & 2 closed |  |  |
| í BIOS type select 27256                  | W8     | pins 1 & 2 closed |  |  |
| BIOS type select 27512                    | W8     | pins 2 & 3 closed |  |  |

| DRAM CONFIGURATION                                                              |      |              |              |
|---------------------------------------------------------------------------------|------|--------------|--------------|
|                                                                                 | Size | Bank 0       | Bank 1       |
|                                                                                 | 1MB  | (2) 256K x 9 | (2) 256K x 9 |
|                                                                                 | 2MB  | (2) 512K x 9 | (2) 512K x 9 |
|                                                                                 | 4MB  | (2) 1M x 9   | (2) 1M x 9   |
|                                                                                 | 8MB  | (1) 1M x 36  | (1) 1M x 36  |
| Note: The 1M x 36 SIPPs are a proprietary DTK design that use two SIPP sockets. |      |              |              |

| DRAM JUMPER/SWITCH CONFIGURATION |       |       |       |       |                   |
|----------------------------------|-------|-------|-------|-------|-------------------|
| Size                             | SW1/1 | SW1/2 | SW1/3 | SW1/4 | W1                |
| 1MB                              | On    | On    | On    | On    | pins 2 & 3 closed |
| 2MB                              | On    | Off   | On    | On    | pins 2 & 3 closed |
| 4MB                              | Off   | On    | On    | Off   | pins 1 & 2 closed |
| 8MB                              | Off   | Off   | Off   | On    | pins 1 & 2 closed |