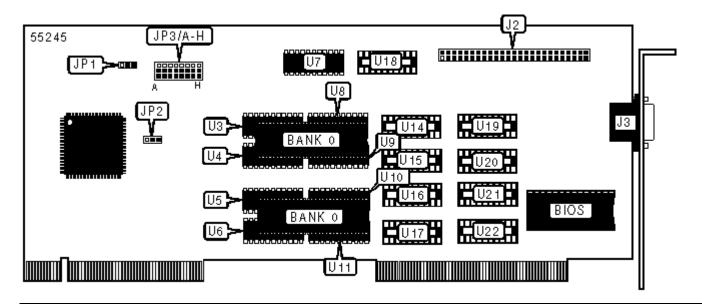

## **DSP6430**

Card TypeVideo cardVideo Chip SetUnidentifiedMaximum Video Memory2MB DRAMVideo Types SupportedVGAHighest Resolution Supported1280 x 1024Data Bus32-bit VESA Local Bus

| CONNECTIONS |       |          |       |  |
|-------------|-------|----------|-------|--|
|             |       |          |       |  |
| Function    | Label | Function | Label |  |

Feature connector (VGA/VESA) J2 15-pin analog video port J3

| BUS SPEED SELECTION |            |       |                   |  |
|---------------------|------------|-------|-------------------|--|
|                     | Setting    | Label | Position          |  |
| »                   | < = 33 MHz | JP1   | Pins 1 & 2 closed |  |
|                     | > = 33 MHz | JP1   | Pins 2 & 3 closed |  |

| WAIT STATE SELECTION |         |       |                   |
|----------------------|---------|-------|-------------------|
|                      | Setting | Label | Position          |
| »                    | 0       | JP2   | Pins 2 & 3 closed |
|                      | 1       | JP2   | Pins 1 & 2 closed |

| VIDEO MEMORY JUMPER CONFIGURATION |       |       |       |       |  |
|-----------------------------------|-------|-------|-------|-------|--|
|                                   |       |       |       |       |  |
| Setting                           | JP3/A | JP3/B | JP3/C | JP3/D |  |

| U3-U6, U7A, U8-U13 as Bank 0 | 1 & 2 | 1 & 2 | 1 & 2 | 1 & 2 |
|------------------------------|-------|-------|-------|-------|
|                              |       |       |       |       |
| U14-U22 as Bank 0            | 2 & 3 | 2 & 3 | 2 & 3 | 2 & 3 |

Note: Pins designated are in the closed position.

| VIDEO MEMORY JUMPER CONFIGURATION |       |       |       |       |
|-----------------------------------|-------|-------|-------|-------|
| Setting                           | JP3/E | JP3/F | JP3/G | JP3/H |
| U3-U6, U7A, U8-U13 as Bank 0      | 1 & 2 | 1 & 2 | 1 & 2 | 1 & 2 |
| U14-U22 as Bank 0                 | 2 & 3 | 2 & 3 | 2 & 3 | 2 & 3 |

Note: Pins designated are in the closed position.

| DRAM CONFIGURATION |                    |               |  |
|--------------------|--------------------|---------------|--|
| Size               | Bank 0             | Bank 1        |  |
| 1MB                | (8) 256KB x 4      | None          |  |
| 2MB                | (8) 256KB x 4      | (8) 256KB x 4 |  |
|                    | XRAM CONFIGURATION |               |  |
| Size               | Bank 2             | Bank 3        |  |
| 1MB                | (1) 256KB x 4      | None          |  |
| 2MB                | (1) 256KB x 4      | (1) 256KB x 4 |  |