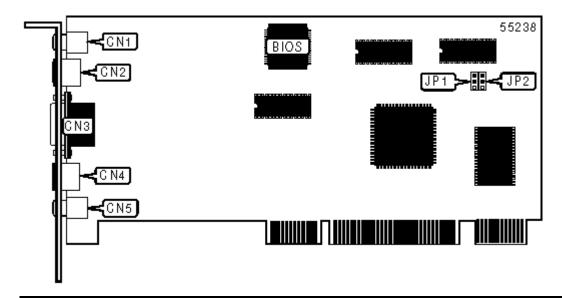

## AGP-V3000ZXTV

Card Type Video card

Video Chip Set ST/n Vidia Riva 128

Maximum Video Memory8MBVideo Types SupportedUnidentifiedHighest Resolution SupportedUnidentifiedData BusAGP

| CONNECTIONS        |       |                     |       |
|--------------------|-------|---------------------|-------|
| Function           | Label | Function            | Label |
| Composite (RCA) in | CN1   | S - video out       | CN4   |
| S - video in       | CN2   | Composite (RCA) out | CN5   |
| Video out          | CN3   |                     |       |

|          | TV OUT FORMAT SELECTION |                   |  |  |  |
|----------|-------------------------|-------------------|--|--|--|
| Format   | JP1                     | JP2               |  |  |  |
| NTSC     | Pins 2 & 3 closed       | Pins 1 & 2 closed |  |  |  |
| PAL      | Pins 1 & 2 closed       | Pins 2 & 3 closed |  |  |  |
| Disabled | Pins 1 & 2 closed       | Pins 1 & 2 closed |  |  |  |