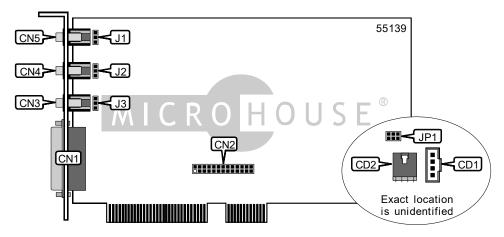

## TERRATEC PROMEDIA BASE 2 PCI

Card Type Sound card
Chip Set Unidentified
Maximum Onboard Memory Unidentified

I/O Options Game/MIDI port, line in (2), speaker/line out (2), microphone in (2),

wavetable connector, audio in - CD-ROM (2)

Data Bus 32-bit PCI

Card Size Half-length, full-height card

| CONNECTIONS              |       |                             |       |  |
|--------------------------|-------|-----------------------------|-------|--|
| Function                 | Label | Function                    | Label |  |
| Audio in - CD-ROM (Sony) | CD1   | Line in - external          | CN4   |  |
| Audio in - CD-ROM (IDE)  | CD2   | Speaker/line out - external | CN5   |  |
| Game/MIDI port           | CN1   | Speaker/line out - internal | J1    |  |
| Wavetable connector      | CN2   | Line in - internal          | J2    |  |
| Microphone in - external | CN3   | Microphone in - internal    | J3    |  |

| USER CONFIGURABLE SETTINGS |     |                          |  |  |
|----------------------------|-----|--------------------------|--|--|
| Function                   |     | Position                 |  |  |
| í Line amplifier disabled  | JP1 | Pins 1 & 3, 2 & 4 closed |  |  |
| Line amplifier enabled     | JP1 | Pins 3 & 5, 4 & 6 closed |  |  |