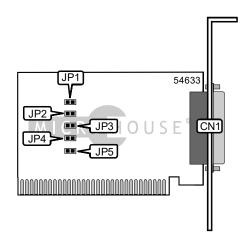

## RANCHO TECHNOLOGY, INC. RT90001

Card Type Data Bus Card Size

Parallel card 8-bit ISA

Half-length, half-height card

| CONNECTIONS   |       |  |  |
|---------------|-------|--|--|
| Function      | Label |  |  |
| Parallel port | CN1   |  |  |

| USER CONFIGURABLE SETTINGS |       |          |  |  |  |
|----------------------------|-------|----------|--|--|--|
| Function                   | Label | Position |  |  |  |
| Selects AT mode            | JP5   | Closed   |  |  |  |
| Selects EPP mode           | JP5   | Open     |  |  |  |

| PARALLEL PORT ADDRESS SELECTION |        |        |        |  |  |  |
|---------------------------------|--------|--------|--------|--|--|--|
| Port                            | JP1    | JP2    | JP3    |  |  |  |
| LPT1 (378h)                     | Closed | Open   | Open   |  |  |  |
| LPT2 (278h)                     | Open   | Closed | Open   |  |  |  |
| LPT3 (3BCh)                     | Open   | Open   | Closed |  |  |  |

| PARALLEL PORT INTERRUPT SELECTION |                |        |  |  |
|-----------------------------------|----------------|--------|--|--|
| IRQ                               | Label Position |        |  |  |
| 5                                 | JP4            | Closed |  |  |
| 7                                 | JP4            | Open   |  |  |