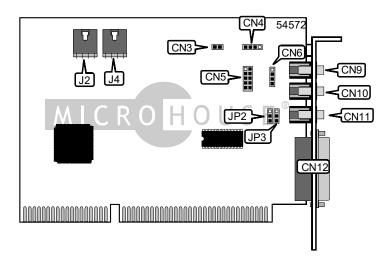

Card Size

Data Bus 16-bit ISA

| CONNECTIONS             |       |                        |       |  |
|-------------------------|-------|------------------------|-------|--|
| Function                | Label | Function               | Label |  |
| Audio in CD-ROM (ATAPI) | J2    | Microphone in internal | CN6   |  |
| Audio in CD-ROM (AUX)   | J4    | Line in                | CN9   |  |
| PC speaker connector    | CN3   | Microphone in external | CN10  |  |
| TAD connector           | CN4   | Speaker/line out       | CN11  |  |
| MB PRO connector        | CN5   | Game/MIDI port         | CN12  |  |

| USER CONFIGURABLE SETTINGS |                   |                   |  |
|----------------------------|-------------------|-------------------|--|
| Function                   | JP2               | JP3               |  |
| Speaker out                | Pins 2 & 3 closed | Pins 2 & 3 closed |  |
| Line out                   | Pins 1 & 2 closed | Pins 1 & 2 closed |  |