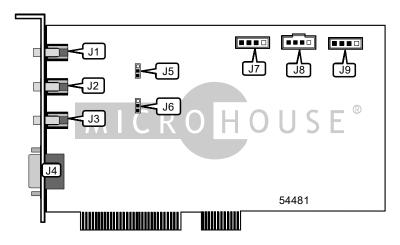

Data Bus 32-bit PCI

Card Size Half-length, half-height

| CONNECTIONS      |       |                 |       |  |
|------------------|-------|-----------------|-------|--|
| Function         | Label | Function        | Label |  |
| Line in          | J1    | Aux in          | J7    |  |
| Microphone in    | J2    | Audio in CD-ROM | J8    |  |
| Speaker/line-out | J3    | Audio in CD-ROM | J9    |  |
| Game/MIDI Port   | J4    |                 |       |  |

| USER CONFIGURABLE SETTINGS |                   |                   |  |
|----------------------------|-------------------|-------------------|--|
| Function                   | J5                | J6                |  |
| Speaker out                | Pins 1 & 2 closed | Pins 1 & 2 closed |  |
| Line out                   | Pins 2 & 3 closed | Pins 2 & 3 closed |  |