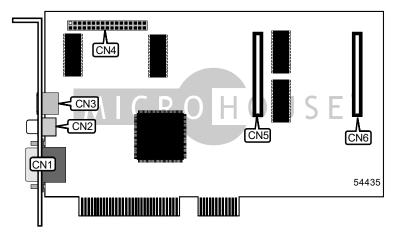

## MIRO COMPUTER PRODUCTS, INC. MIROCRYSTAL VR 2000

Card Type Chip Set Maximum Onboard Memory Maximum Resolution Data Bus Card Size

Video card S3 4MB 1024 x 768 32-bit PCI Full-length, full-height card

| CONNECTIONS            |       |                                          |       |  |  |  |
|------------------------|-------|------------------------------------------|-------|--|--|--|
| Function               | Label | Function                                 | Label |  |  |  |
| Video port             | CN1   | LPB-Connector/VESA-Feature-<br>Connector | CN4   |  |  |  |
| Composite video output | CN2   | Mother to daughter board connector       | CN5   |  |  |  |
| S-Video output         | CN3   | Mother to daughter board connector       | CN6   |  |  |  |

Continued on next page. . .

## MIRO COMPUTER PRODUCTS, INC. MIROCRYSTAL VR 2000

... continued from previous page

| CONNECTIONS                        |       |                                    |       |  |  |  |
|------------------------------------|-------|------------------------------------|-------|--|--|--|
| Function                           | Label | Function                           | Label |  |  |  |
| Daughter to mother board connector | CN1   | Daughter to mother board connector |       |  |  |  |