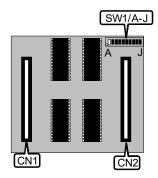

## MIRO COMPUTER PRODUCTS, INC. MIROCRYSTAL VR 2000

... continued from previous page

| CONNECTIONS                        |       |                                    |       |  |  |  |
|------------------------------------|-------|------------------------------------|-------|--|--|--|
| Function                           | Label | Function                           | Label |  |  |  |
| Daughter to mother board connector | CN1   | Daughter to mother board connector |       |  |  |  |

| USER CONFIGURABLE SETTINGS                                              |       |       |       |       |       |  |  |  |
|-------------------------------------------------------------------------|-------|-------|-------|-------|-------|--|--|--|
| Function                                                                | SW1/A | SW1/B | SW1/C | SW1/D | SW1/J |  |  |  |
| í Upgrade enabled                                                       | Off   | Off   | Off   | Off   | Off   |  |  |  |
| Upgrade disabled                                                        | On    | On    | On    | On    | On    |  |  |  |
| Note: The functions of SW1/E, SW1/F, SW1/G, and SW1/H are unidentified. |       |       |       |       |       |  |  |  |