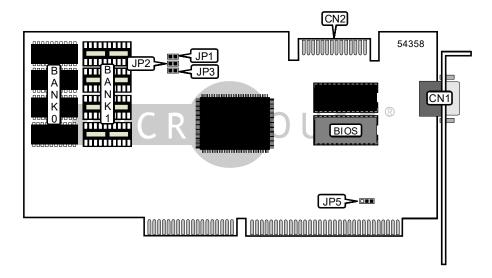

## REALTEK RTVGA 3106

Card Type
Video Chip Set
Maximum Video Memory
Video Types Supported
Highest Resolution Supported
Data Bus

Video card Realtek 1MB DRAM VGA 1280 x 1024 16-bit ISA

| CONNECTIONS              |       |                       |       |  |
|--------------------------|-------|-----------------------|-------|--|
| Function                 | Label | Function              | Label |  |
| 15-pin analog video port | CN1   | Feature connector CN2 |       |  |

| USER CONFIGURABLE SETTINGS         |       |                   |  |  |
|------------------------------------|-------|-------------------|--|--|
| Setting                            | Label | Position          |  |  |
| Feature connector – connect to VCC | JP1   | Closed            |  |  |
| Feature connector – floating       | JP1   | Open              |  |  |
| Address decoding – unlatched       | JP2   | Open              |  |  |
| Address decoding – latched         | JP2   | Closed            |  |  |
| í Interlaced mode – enabled        | JP3   | Open              |  |  |
| Interlaced mode – disabled         | JP3   | Closed            |  |  |
| IRQ 9 enabled                      | JP5   | Pins 1 & 2 closed |  |  |
| IRQ 7 enabled                      | JP5   | Pins 2 & 3 closed |  |  |

| VIDEO MEMORY CONFIGURATION (DRAM) |           |           |  |  |
|-----------------------------------|-----------|-----------|--|--|
| Size                              | Bank 0    | Bank 1    |  |  |
| 512KB                             | (4) 256KB | None      |  |  |
| 1MB                               | (4) 256KB | (4) 256KB |  |  |