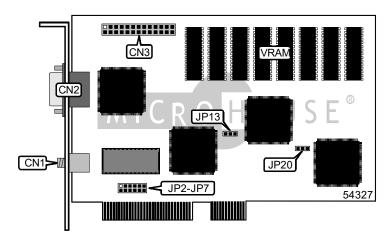

## DIAMOND FLOWER, INC. W G - 9 0 0 0 P

Card Type
Video Chip Set
Maximum Video Memory
Video Types Supported
Highest Resolution Supported
Data Bus

Video card Weitek 2MB VRAM VGA 1280 x 1024 32-bit PCI

|                               | CONNECTIONS |                        |       |  |  |  |
|-------------------------------|-------------|------------------------|-------|--|--|--|
| Function                      | Label       | Function               | Label |  |  |  |
| Speaker/line out              | CN1         | VESA feature connector | CN3   |  |  |  |
| 15-pin analog video connector | CN2         |                        |       |  |  |  |

| USER CONFIGURABLE SETTINGS          |       |          |  |  |  |  |
|-------------------------------------|-------|----------|--|--|--|--|
| Function                            | Label | Position |  |  |  |  |
| í Factory configured – do not alter | JP7   | On       |  |  |  |  |
| í Factory configured – do not alter | JP8   | On       |  |  |  |  |

| PCI INTERRUPT SELECTION |        |        |        |        |        |        |  |  |
|-------------------------|--------|--------|--------|--------|--------|--------|--|--|
| Setting                 | JP2    | JP3    | JP4    | JP5    | JP6    | JP7    |  |  |
| INTA                    | Closed | Open   | Open   | Open   | Open   | Open   |  |  |
| INTB                    | Open   | Closed | Open   | Open   | Open   | Open   |  |  |
| INTC                    | Open   | Open   | Closed | Open   | Open   | Open   |  |  |
| INTD                    | Open   | Open   | Open   | Closed | Open   | Open   |  |  |
| PERR#                   | Open   | Open   | Open   | Open   | Closed | Open   |  |  |
| SERR#                   | Open   | Open   | Open   | Open   | Open   | Closed |  |  |