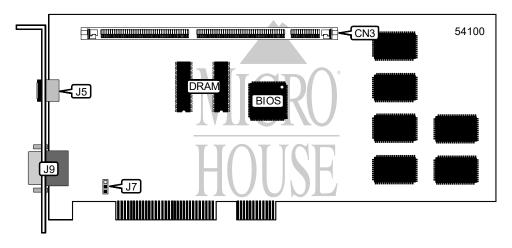

|                          | CONNE | CTIONS      |       |
|--------------------------|-------|-------------|-------|
| Function                 | Label | Function    | Label |
| 3-pin mini DIN out       | J5    | DIMM socket | CN3   |
| 15-pin analog video port | J9    |             |       |

| USER CONFIGURABLE SETTINGS |       |                   |
|----------------------------|-------|-------------------|
| Function                   | Label | Position          |
| í VGA enabled              | J7    | Pins 1 & 2 closed |
| VGA disabled               | J7    | Pins 2 & 3 closed |

| CDRAM CONFIGURATION                                    |                 |  |
|--------------------------------------------------------|-----------------|--|
| Size                                                   | CN3             |  |
| 4MB                                                    | 4MB CDRAM DIMM  |  |
| 16MB                                                   | 16MB CDRAM DIMM |  |
| Note: Optional Cache-DRAM used only as texture memory. |                 |  |