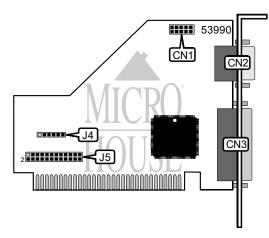

| CONNECTIONS              |       |                                 |       |  |
|--------------------------|-------|---------------------------------|-------|--|
| Function                 | Label | Function                        | Label |  |
| Serial port 2 - internal | CN1   | 25-pin parallel port - external | CN3   |  |
| Serial port 1- external  | CN2   |                                 |       |  |