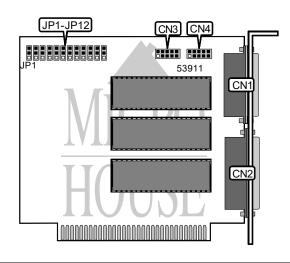

## JAMECO ELECTRONIC COMPONENTS JE1068

Card Type Multi-I/O card
Chip Set Winbond
Maximum Onboard Memory None

I/O Options game port, parallel port, serial ports (2 Data Bus 8-bit ISA

Card Size Half-length, full-height

| CONNECTIONS          |       |               |       |
|----------------------|-------|---------------|-------|
| Function             | Label | Function      | Label |
| Game port            | CN1   | Serial port 1 | CN3   |
| 25-pin parallel port | CN2   | Serial port 2 | CN4   |

| USER CONFIGURABLE SETTINGS          |       |                   |
|-------------------------------------|-------|-------------------|
| Function                            | Label | Position          |
| í Serial port 1 enabled             | JP2   | Pins 1 & 2 closed |
| Serial port 1 disabled              | JP2   | Pins 2 & 3 closed |
| í Serial port 2 enabled             | JP4   | Pins 1 & 2 closed |
| Serial port 2 disabled              | JP4   | Pins 2 & 3 closed |
| í Parallel port enabled             | JP6   | Pins 1 & 2 closed |
| Parallel port disabled              | JP6   | Pins 2 & 3 closed |
| í Game port enabled                 | JP7   | Pins 1 & 2 closed |
| Game port disabled                  | JP7   | Pins 2 & 3 closed |
| í Factory configured - do not alter | JP11  | Pins 1 & 2 closed |
| í Factory configured - do not alter | JP12  | Pins 1 & 2 closed |